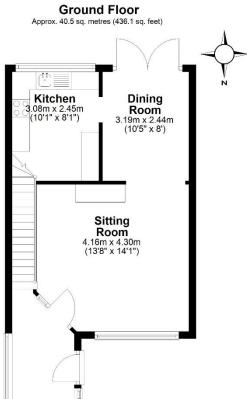

**First Floor** Approx. 38.2 sq. metres (411.4 sq. feet)

Total area: approx. 78.7 sq. metres (847.4 sq. feet)

Council tax band: C EPC: Awaited.