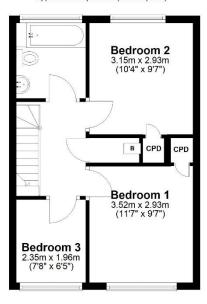

**First Floor** Approx. 38.2 sq. metres (411.4 sq. feet)

Total area: approx. 78.7 sq. metres (847.4 sq. feet)

Council tax band: C EPC: Awaited.