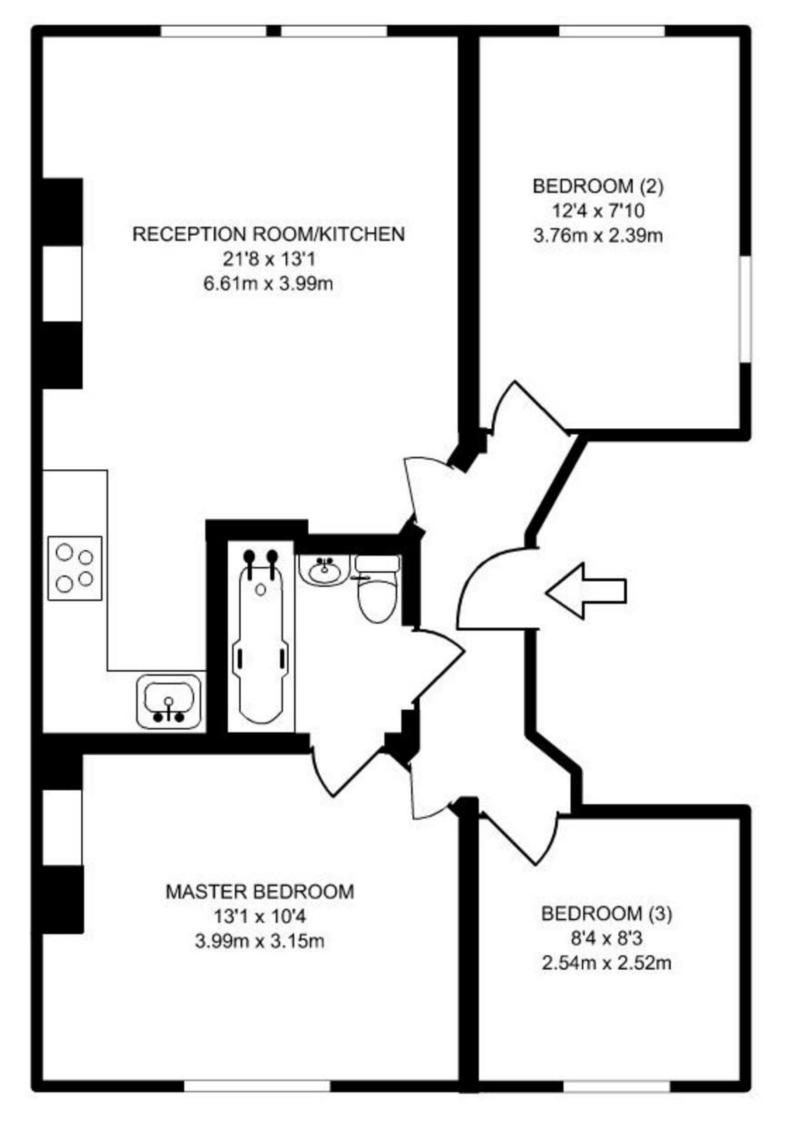

## 14 Trinity Road, N22 8LB

£455,000 LEASEHOLD

This beautifully presented three-bedroom flat enjoys an enviable first-floor position with picturesque views over Trinity Gardens. Stylish and well-maintained throughout, the property features a bright open-plan lounge with a fully fitted kitchen, three well-proportioned bedrooms, and a modern bathroom. Ideally located for excellent transport links, it's just a short walk from both Wood Green Underground and Alexandra Palace railway stations, offering easy access into Central London. Perfect for first-time buyers, professionals, or investors seeking a well-connected home in a sought-after location