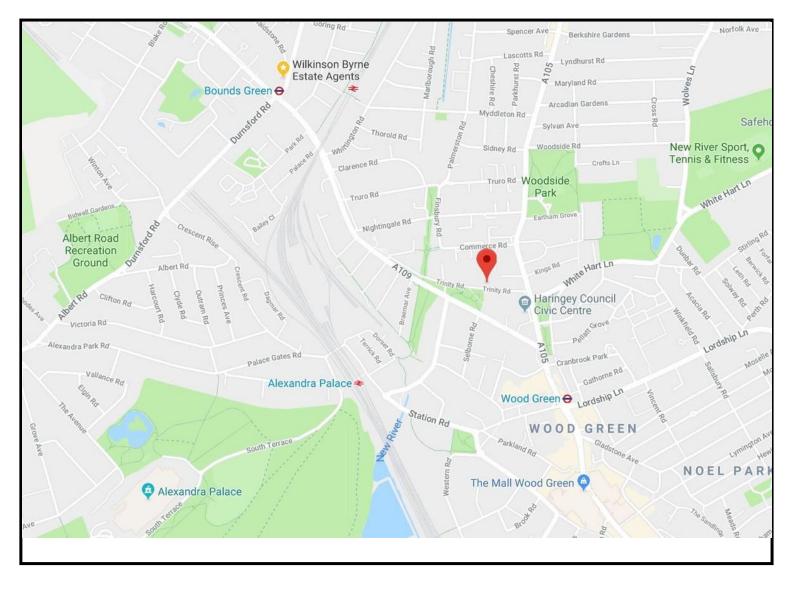

## 14 Trinity Road, N22 8LB

£455,000 LEASEHOLD

This beautifully presented three-bedroom flat enjoys an enviable first-floor position with picturesque views over Trinity Gardens. Stylish and well-maintained throughout, the property features a bright open-plan lounge with a fully fitted kitchen, three well-proportioned bedrooms, and a modern bathroom. Ideally located for excellent transport links, it's just a short walk from both Wood Green Underground and Alexandra Palace railway stations, offering easy access into Central London. Perfect for first-time buyers, professionals, or investors seeking a well-connected home in a sought-after location