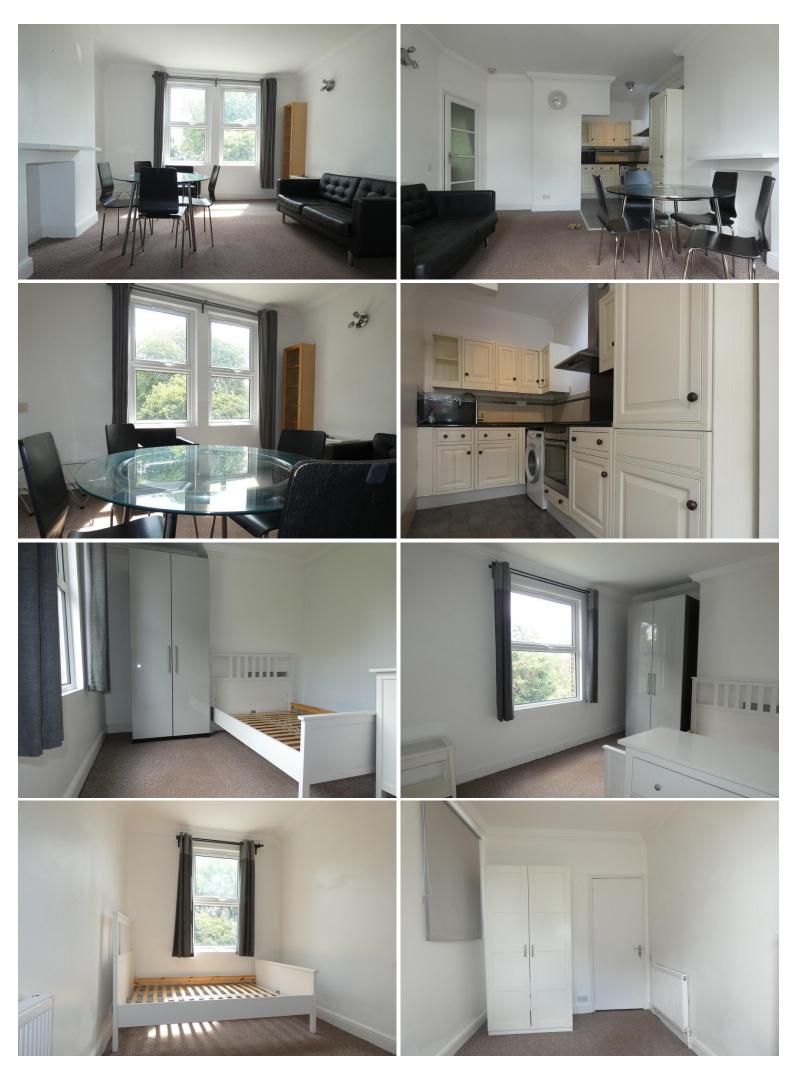

## 14 Trinity Road, N22 8LB

£455,000 LEASEHOLD

This beautifully presented three-bedroom flat enjoys an enviable first-floor position with picturesque views over Trinity Gardens. Stylish and well-maintained throughout, the property features a bright open-plan lounge with a fully fitted kitchen, three well-proportioned bedrooms, and a modern bathroom. Ideally located for excellent transport links, it's just a short walk from both Wood Green Underground and Alexandra Palace railway stations, offering easy access into Central London. Perfect for first-time buyers, professionals, or investors seeking a well-connected home in a sought-after location