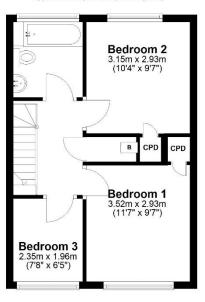

**First Floor** Approx. 38.2 sq. metres (411.4 sq. feet)

Total area: approx. 78.7 sq. metres (847.4 sq. feet)

Council tax band: C EPC: C