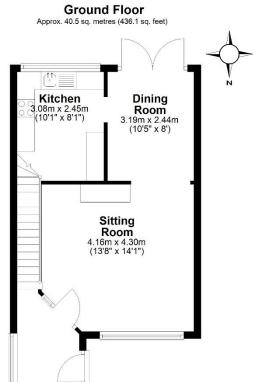

**First Floor** Approx. 38.2 sq. metres (411.4 sq. feet)

Total area: approx. 78.7 sq. metres (847.4 sq. feet)

Council tax band: C EPC: C