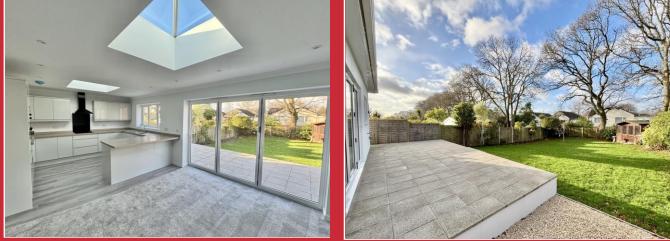

The accommodation comprises of a good size reception hall leading to a large living room and contemporary kitchen with integrated appliances with two roof lanterns and bi-fold doors opening to a large sun terrace and the westerly facing rear garden. There is a separate utility room and then four double bedrooms with a main bathroom and en-suite shower room. Throughout the property there are smooth plastered coved ceilings with inset down lighting through the living spaces and quality floor coverings throughout. A block paved driveway provides off road parking for numerous vehicles and leads to the attached garage with workshop area to the rear. The bungalow benefits from a brand new gas fired heating system and UPVC double glazing making this a warm and energy efficient home.