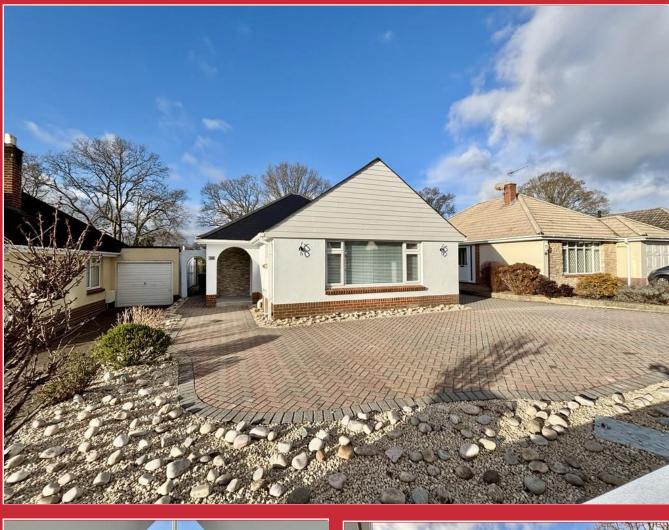

# 39 Fontmell Road, Broadstone BH18 8NL

A superbly refurbished and extended four double bedroom detached bungalow situated in this desirable location within a moment's walk of Broadstone Park.

EPC: 61 Council Tax Band: E Price: £680,000 Freehold

## **The Property**

Situated in one of Broadstone's most sought after locations is this delightful detached bungalow. Lovingly refurbished and extended throughout, the property now offers many of the benefit of a brand new home yet situated in an established location with a generous rear garden.

The accommodation comprises of a good size reception hall leading to a large living room and contemporary kitchen with integrated appliances with two roof lanterns and bi-fold doors opening to a large sun terrace and the westerly facing rear garden. There is a separate utility room and then four double bedrooms with a main bathroom and en-suite shower room. Throughout the property there are smooth plastered coved ceilings with inset down lighting through the living spaces and quality floor coverings throughout. A block paved driveway provides off road parking for numerous vehicles and leads to the attached garage with workshop area to the rear. The bungalow benefits from a brand new gas fired heating system and UPVC double glazing making this a warm and energy efficient home.