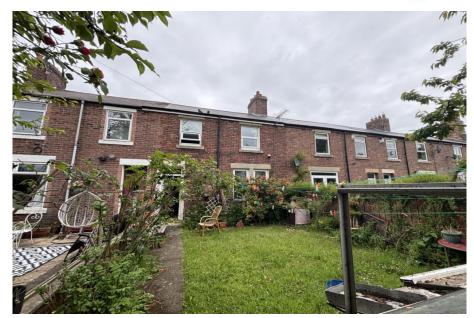

## **REAR VIEW**

Large rear yard with access from the lane and x2 outhouse buildings which have had a new felt roof fitted.