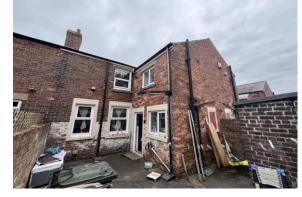

## **REAR VIEW**

Large rear yard with access from the lane and x2 outhouse buildings which have had a new felt roof fitted.