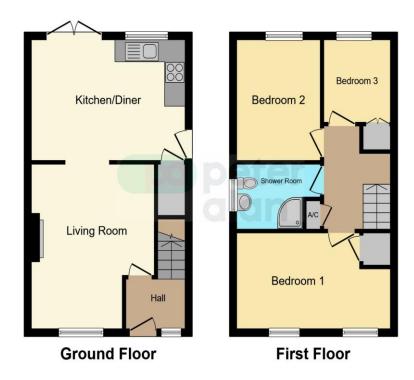

#### **Entrance Hall**

Sitting Room 15' 6" x 11' 4" narrowing to 8' 4" (  $4.72m\ x\ 3.45m\ narrowing$  to 2.54m )

Kitchen/Dining Room 14' 6" x 11' 8" ( 4.42m x 3.56m )

#### **First Floor**

Bedroom 1 11' 4" extending to 14' 6" x 9' 1" ( 3.45m extending to 4.42m x 2.77m )

Bedroom 2 11' 9" x 7' 6" ( 3.58m x 2.29m )

Bedroom 3 9' x 6' 7" ( 2.74m x 2.01m )

**Shower Room** 

1 Elstob Way, Monmouth, Gwent, Wales, NP25 5ET Date: 30 May 2025 Property Ref and Version: MMT301947 - 0005

#### **Floor Plan**

This floor plan is for illustrative purposes only. It is not drawn to scale. Any measurements, floor areas (including any total floor area), openings and orientation are approximate. No details are guaranteed, they cannot be relied upon for any purpose and they do not form part of any agreement. No liability is taken for any error, omission or misstatement. A party must rely upon its own inspection(s). Powered by www.focalagent.com