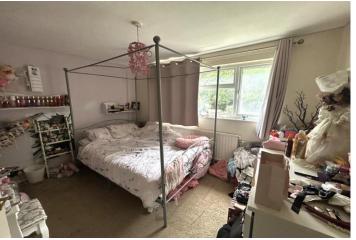

Accommodation to the first floor comprises a spacious landing with a built in cupboard and providing access to all rooms.

Bedrooms one and two are both double rooms and overlook the rear garden.

Bedroom three is a generous size single and overlooks the front aspect.

# **BEDROOM ONE**

15' 00" x 8' 10" (4.57m x 2.69m)

# **BEDROOM TWO**

11' 9" x 9' 6" (3.58m x 2.9m)