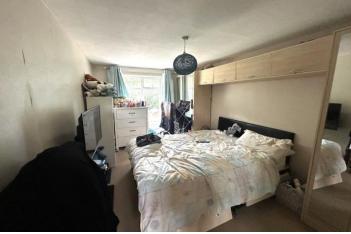

Accommodation to the first floor comprises a spacious landing with a built in cupboard and providing access to all rooms.

Bedrooms one and two are both double rooms and overlook the rear garden.

Bedroom three is a generous size single and overlooks the front aspect.

# **BEDROOM ONE**

15' 00" x 8' 10" (4.57m x 2.69m)

# **BEDROOM TWO**

11' 9" x 9' 6" (3.58m x 2.9m)