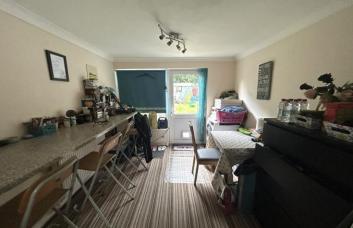

The kitchen has a range of white high gloss wall and base units with contrasting work surfaces and tiled splashbacks with an open plan access to the dining area with a fitted breakfast bar, and providing access to the rear garden.

# **DINING AREA**

9' 7" x 8' 10" (2.92m x 2.69m)