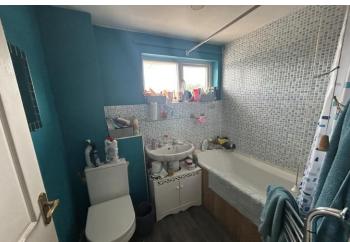

A part tiled bathroom with a modern three piece suite complete the first floor.

The rear garden comprises a paved stone patio area with path leading to rear, remainder laid to lawn with mature flower and shrub borders. Rear pedestrian access.

# **BATHROOM**

6' 8" x 5' 7" (2.03m x 1.7m)