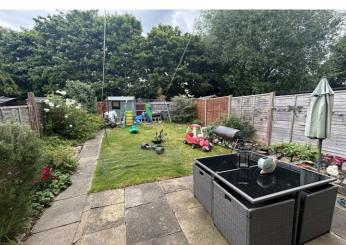

A part tiled bathroom with a modern three piece suite complete the first floor.

The rear garden comprises a paved stone patio area with path leading to rear, remainder laid to lawn with mature flower and shrub borders. Rear pedestrian access.

### **EXTERIOR**

**REAR GARDEN** 