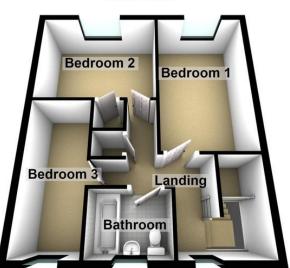

Accommodation to the first floor comprises a spacious landing with a built in cupboard and providing access to all rooms.

Bedrooms one and two are both double rooms and overlook the rear garden.

Bedroom three is a generous size single and overlooks the front aspect.

A part tiled bathroom with a modern three piece suite complete the first floor.

The rear garden comprises a paved stone patio area with path leading to rear, remainder laid to lawn with mature flower and shrub borders. Rear pedestrian access.

# FIRST FLOORLANDING

# **BEDROOM ONE**

15' 00" x 8' 10" (4.57m x 2.69m)

# **BEDROOM TWO**

11' 9" x 9' 6" (3.58m x 2.9m)

# BEDROOM THREE

13' 10" x 5' 11" (4.22m x 1.8m)

# **BATHROOM**

6' 8" x 5' 7" (2.03m x 1.7m)

# **First Floor**