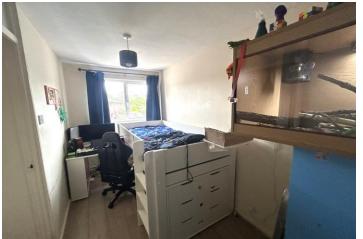

Accommodation to the first floor comprises a spacious landing with a built in cupboard and providing access to all rooms.

Bedrooms one and two are both double rooms and overlook the rear garden.

Bedroom three is a generous size single and overlooks the front aspect.

# BEDROOM THREE

13' 10" x 5' 11" (4.22m x 1.8m)