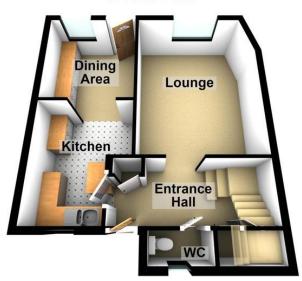

The town centre with its historic Market Square and pedestrianised Sun Street with an array of shops and eateries and bi-weekly market is also within easy access.

The accommodation in general comprises a generous size entrance hall with a built in storage cupboards, stairs leading to the first level and providing access to the lounge, kitchen and guest WC.

The kitchen has a range of white high gloss wall and base units with contrasting work surfaces and tiled splashbacks with an open plan access to the dining area with a fitted breakfast bar, and providing access to the rear garden.

# **ENTRANCE HALL**

13' 11" x 5' 7" (4.24m x 1.7m)

# **GROUND FLOOR GUEST WC**

5' 2" x 2' 7" (1.57m x 0.79m)

#### LOUNGE

14' 9" x 11' 9" (4.5m x 3.58m)

# **KITCHEN**

11' 5" x 8' 10" (3.48m x 2.69m)

# **DINING AREA**

9' 7" x 8' 10" (2.92m x 2.69m)

# **Ground Floor**