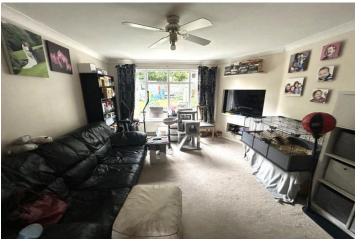

reet with an array of shops and eateries and bi-weekly market is also within easy access.

The accommodation in general comprises a generous size entrance hall with a built in storage cupboards, stairs leading to the first level and providing access to the lounge, kitchen and guest WC.

The kitchen has a range of white high gloss wall and base units with contrasting work surfaces and tiled splashbacks with an open plan access to the dining area with a fitted breakfast bar, and providing access to the rear garden.

Accommodation to the first floor comprises a spacious landing with a built in cupboard and providing access to all rooms.

Bedrooms one and two are both double rooms and overlook the rear garden.

Bedroom three is a generous size single and overlooks the front aspect.













A part tiled bathroom with a modern three piece suite complete the first floor.

The rear garden comprises a paved stone patio area with path leading to rear, remainder laid to lawn with mature flower and shrub borders. Rear pedestrian access.

Being offered CHAIN FREE early viewing is recommended

# **ACCOMMODATION IN BRIEF COMPRISES:**

# **ENTRANCE HALL**

13' 11" x 5' 7" (4.24m x 1.7m)

# **GROUND FLOOR GUEST WC**

5' 2" x 2' 7" (1.57m x 0.79m)

#### LOUNGE

14' 9" x 11' 9" (4.5m x 3.58m)

# **KITCHEN**

11' 5" x 8' 10" (3.48m x 2.69m)

# **DINING AREA**

9' 7" x 8' 10" (2.92m x 2.69m)

# FIRST FLOORLANDING

# **BEDROOM ONE**

15' 00" x 8' 10" (4.57m x 2.69m)

# **BEDROOM TWO**

11' 9" x 9' 6" (3.58m x 2.9m)

# BEDROOM THREE

13' 10" x 5' 11" (4.22m x 1.8m)

# **BATHROOM**

6' 8" x 5