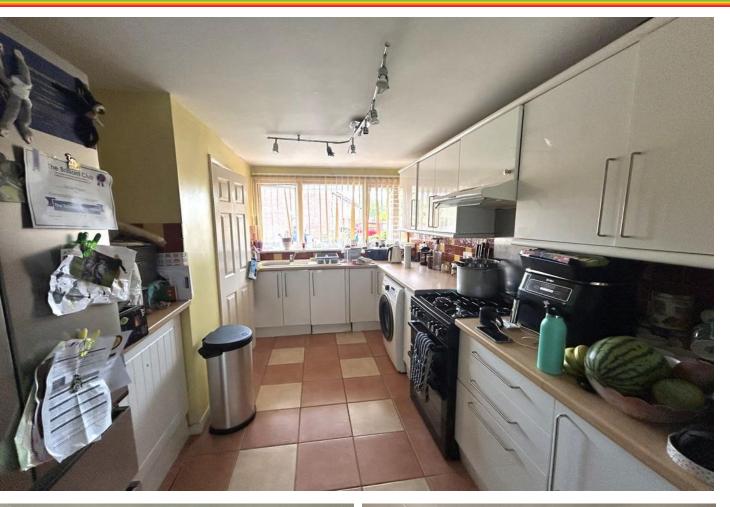

The kitchen has a range of white high gloss wall and base units with contrasting work surfaces and tiled splashbacks with an open plan access to the dining area with a fitted breakfast bar, and providing access to the rear garden.

# **KITCHEN**

11' 5" x 8' 10" (3.48m x 2.69m)