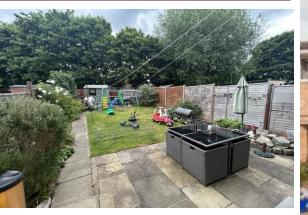

A part tiled bathroom with a modern three piece suite complete the first floor.

The rear garden comprises a paved stone patio area with path leading to rear, remainder laid to lawn with mature flower and shrub borders. Rear pedestrian access.

### **EXTERIOR**

**REAR GARDEN** 