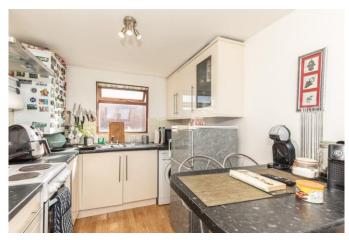

Internally the flat has a light & conventional layout with accommodation comprising of entrance hall, lounge / diner with a modern fitted kitchen area, a double bedroom and bathroom. The flat also benefits from a share of the Freehold.

#### SECOND / TOP FLOOR

**ENTRANCE HALL** 

OPEN PLAN LOUNGE / DINER 18' 8" x 13' 11" (5.69m x 4.24m)

MODERN FITTED KITCHEN

DOUBLE BEDROOM 12' 2" x 9' 10" (3.71m x 3m)

**BATHROOM** 