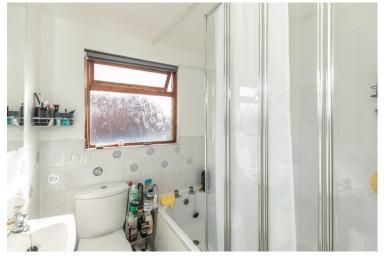

Internally the flat has a light & conventional layout with accommodation comprising of entrance hall, lounge / diner with a modern fitted kitchen area, a double bedroom and bathroom. The flat also benefits from a share of the Freehold.

#### SECOND / TOP FLOOR

**ENTRANCE HALL** 

OPEN PLAN LOUNGE / DINER 18' 8" x 13' 11" (5.69m x 4.24m)

MODERN FITTED KITCHEN

DOUBLE BEDROOM 12' 2" x 9' 10" (3.71m x 3m)

**BATHROOM** 