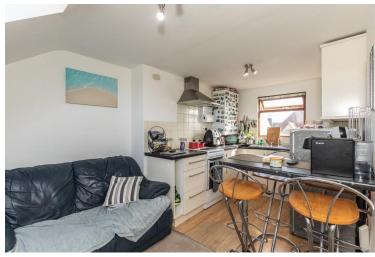

Internally the flat has a light & conventional layout with accommodation comprising of entrance hall, lounge / diner with a modern fitted kitchen area, a double bedroom and bathroom. The flat also benefits from a share of the Freehold.

#### SECOND / TOP FLOOR

**ENTRANCE HALL** 

OPEN PLAN LOUNGE / DINER 18' 8" x 13' 11" (5.69m x 4.24m)

MODERN FITTED KITCHEN

DOUBLE BEDROOM 12' 2" x 9' 10" (3.71m x 3m)

**BATHROOM** 