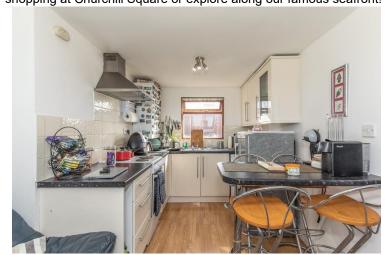

Internally the flat has a light & conventional layout with accommodation comprising of entrance hall, lounge / diner with a modern fitted kitchen area, a double bedroom and bathroom. The flat also benefits from a share of the Freehold.

#### SECOND / TOP FLOOR

**ENTRANCE HALL** 

OPEN PLAN LOUNGE / DINER 18' 8" x 13' 11" (5.69m x 4.24m)

MODERN FITTED KITCHEN

DOUBLE BEDROOM 12' 2" x 9' 10" (3.71m x 3m)

**BATHROOM** 