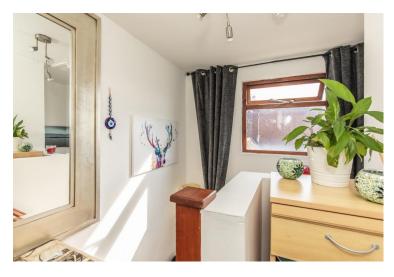

#### SECOND / TOP FLOOR

**ENTRANCE HALL** 

OPEN PLAN LOUNGE / DINER 18' 8" x 13' 11" (5.69m x 4.24m)

MODERN FITTED KITCHEN

DOUBLE BEDROOM 12' 2" x 9' 10" (3.71m x 3m)

**BATHROOM** 