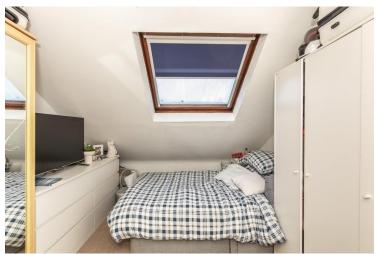

#### SECOND / TOP FLOOR

**ENTRANCE HALL** 

OPEN PLAN LOUNGE / DINER 18' 8" x 13' 11" (5.69m x 4.24m)

MODERN FITTED KITCHEN

DOUBLE BEDROOM 12' 2" x 9' 10" (3.71m x 3m)

**BATHROOM** 