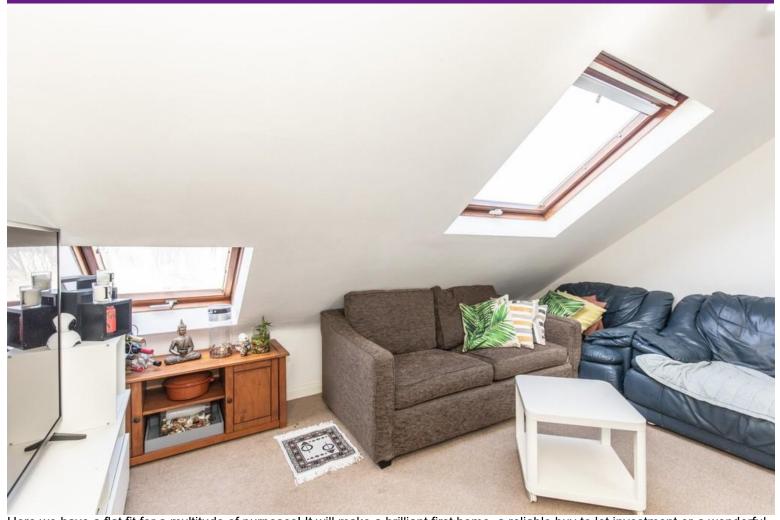

Internally the flat has a light & conventional layout with accommodation comprising of entrance hall, lounge / diner with a modern fitted kitchen area, a double bedroom and bathroom. The flat also benefits from a share of the Freehold.

#### SECOND / TOP FLOOR

**ENTRANCE HALL** 

OPEN PLAN LOUNGE / DINER 18' 8" x 13' 11" (5.69m x 4.24m)

MODERN FITTED KITCHEN

DOUBLE BEDROOM 12' 2" x 9' 10" (3.71m x 3m)

**BATHROOM** 