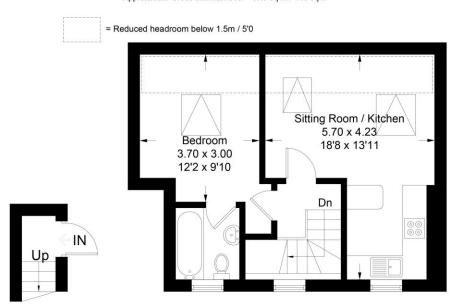

#### Stafford Road, Brighton BN1 5PF

Approximate Gross Internal Area = 40.9 sq m / 440 sq ft

## First Floor Second Floor

Illustration for identification purposes only, measurements are approximate, not to scale Imageplansurveys @ 2023

#### SECOND / TOP FLOOR

**ENTRANCE HALL** 

OPEN PLAN LOUNGE / DINER 18' 8" x 13' 11" (5.69m x 4.24m)

MODERN FITTED KITCHEN

DOUBLE BEDROOM 12' 2" x 9' 10" (3.71m x 3m)

**BATHROOM** 