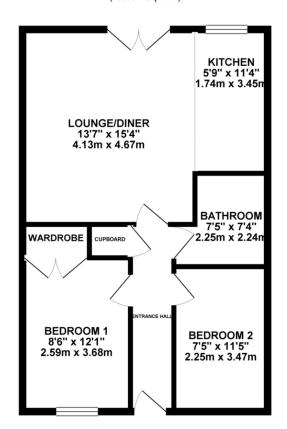

## Phillips George

GROUND FLOOR 579.18 sq. ft. ( 53.81 sq. m. )

- Ground Floor Apartment
- NO CHAIN!
- Ideal FTB Or Investment
- Walking Distance To City
- Well Proportioned Accommodation
- Modern Kitchen & Breakfast Bar
- Two Double Bedrooms
- Secure Off Road Parking