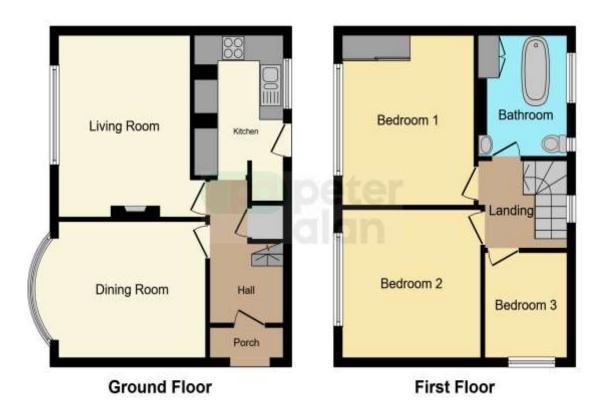

### Accommodation

Hall

#### Living Room

10' 8" Max x 14' Max ( 3.25m Max x 4.27m Max ) **Dining Room** 

12' 2" Plus Bay Window x 10' 5" Max ( 3.71m Plus Bay Window x 3.17m Max ) Kitchen

7' 3" Max x 10' 8" Max ( 2.21m Max x 3.25m Max ) Landing

#### Bedroom 1

10' 8" Max x 13' Max ( 3.25m Max x 3.96m Max ) Bedroom 2

11' 4" Max x 11' 4" Max ( 3.45m Max x 3.45m Max

#### ) Bedroom 3

7' Max x 8' 1" Max ( 2.13m Max x 2.46m Max ) Bathroom

# Floorplan

This floor plan is for illustrative purposes only. It is not drawn to scale. Any measurements, floor areas (including any total floor area), openings and orientation are approximate. No details are guaranteed, they cannot be relied upon for any purpose and they do not form part of any agreement. No liability is taken for any error, omission or misstatement. A party must rely upon its own inspection(s). Powered by www.focalagent.com