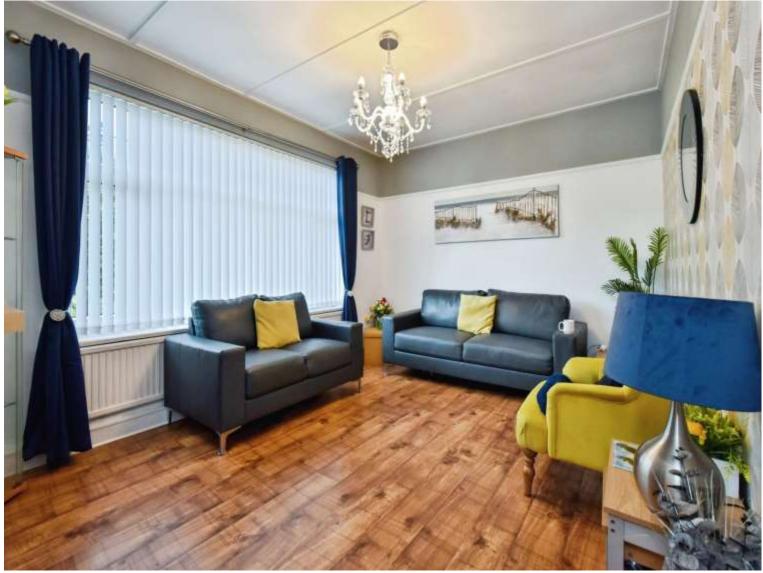

The first reception room is a delight, with large windows and a striking bay window that floods the room with natural light. The other reception room is a dining room with large windows, ideal for hosting dinner parties or family meals. The kitchen, with its direct access to the garden, provides a great space for cooking and entertaining.