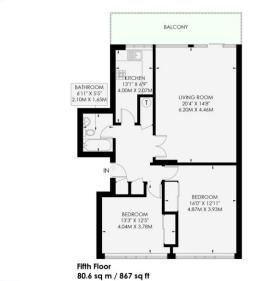

**ENTRANCE HALL** Three fitted cupboards.

**KITCHEN** Incorporating stainless steel sink unit with drainer, adjacent laminate worksurface with cupboards and drawers under, eye level wall cupboards, gas cooker and appliance space, window overlooking the balcony.

LIVING/DINING ROOM South facing with large window and door to balcony.

**SOUTH FACING BALCONY** Offering views over the cricket ground.

BEDROOM 1 Fitted wardrobe, UPVC double glazed window.

BEDROOM 2 Fitted wardrobe, UPVC double glazed window.

**BATHROOM** Coloured suite comprising panelled bath with shower over, low level w.c, wash hand basin, towel rail, tiled walls.

## HOVEDENE

APPROXIMATE GROSS INTERNAL AREA

HOVE

65 Sackville Road, Hove BN3 3WE sales@whitlockandheaps.co.uk 01273 778577