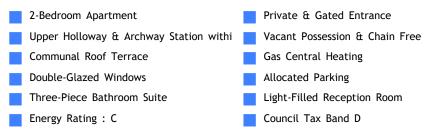

## Description

Nestled within the gated and well-maintained Eddison Court on Sussex Way, this bright and well-presented two-bedroom apartment offers comfortable and modern living in a highly convenient location.

The property comprises two generously sized bedrooms, a spacious and light-filled reception room which flows seamlessly into a newly renovated kitchen, and a contemporary three-piece bathroom suite.

Further benefits include a communal roof terrace with far-reaching views, a newly installed boiler, gas central heating, double-glazed windows, allocated parking, and a long lease with 973 unexpired years remaining.

Local transport links include Upper Holloway Overground Station and Archway Underground Station (Northern Line), both a short walk away, providing swift connections into the City and West End.

Several local bus routes run nearby and Holloway Road offers a vibrant mix of independent shops, cafés and amenities.

Green spaces of Whittington Park and Hampstead Heath are easily accessible.

Offered with vacant possession and no onward chain.

Contact Ariston Property to arrange a viewing.