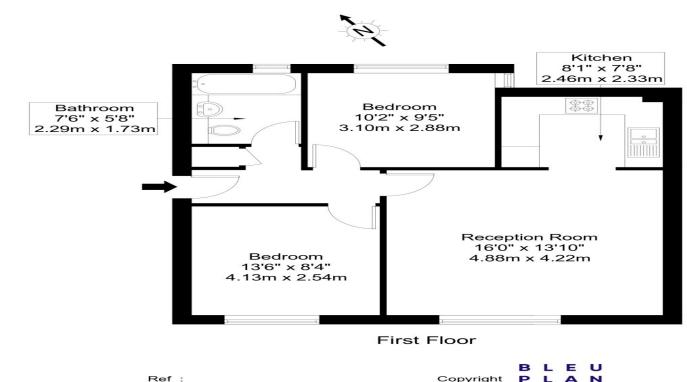

## Sussex Way, N19 4DW

Approx Gross Internal Area = 57.71 sq m / 621 sq ft

The Floor plan is not to scale and measurements and areas shown are approximate and therefore should be used for illustrative purposes only. The plan has been prepared in accordance with the RICS code of Measuring Practice and whilst we have confidence in the information produced it must not be relied on. Maximum lengths and widths are represented on the floor plan if there is any aspect of particular importance, you should carry out or commission your own inspection of the property. Copyright @ BleuPlan