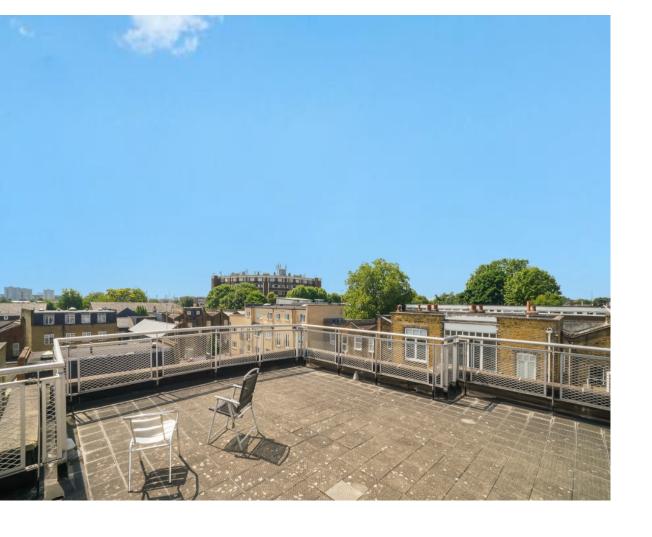

The property comprises two generously sized bedrooms, a spacious and light-filled reception room which flows seamlessly into a newly renovated kitchen, and a contemporary three-piece bathroom suite.

Further benefits include a communal roof terrace with far-reaching views, a newly installed boiler, gas central heating, double-glazed windows, allocated parking, and a long lease with 973 unexpired years remaining.