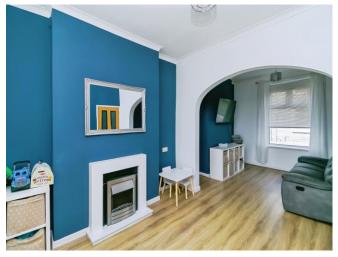

#### **Living Room**

 $11' 3'' \max x 10' 4'' \max ( 3.43m \max x 3.15m \max )$ 

#### **Dining Room**

11' 9" max x 12' 3" max ( 3.58m max x 3.73m max )