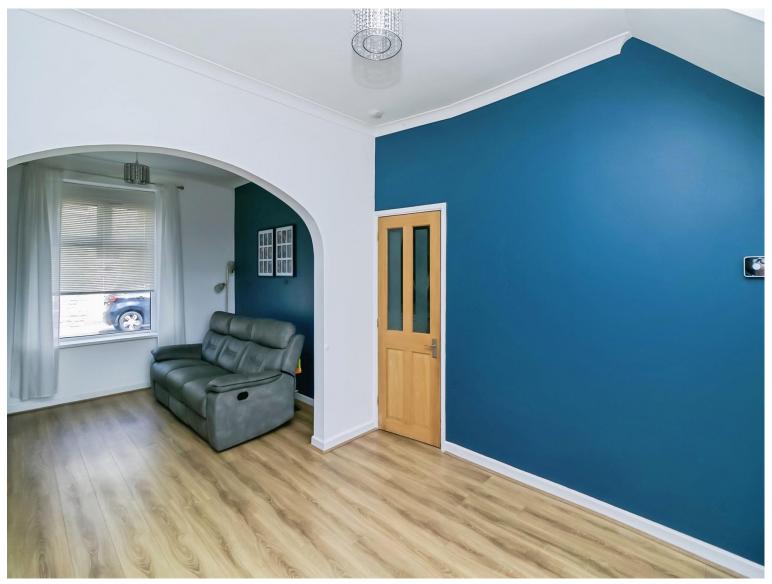

#### **Living Room**

 $11' 3'' \max x 10' 4'' \max ( 3.43m \max x 3.15m \max )$ 

#### **Dining Room**

11' 9" max x 12' 3" max ( 3.58m max x 3.73m max )