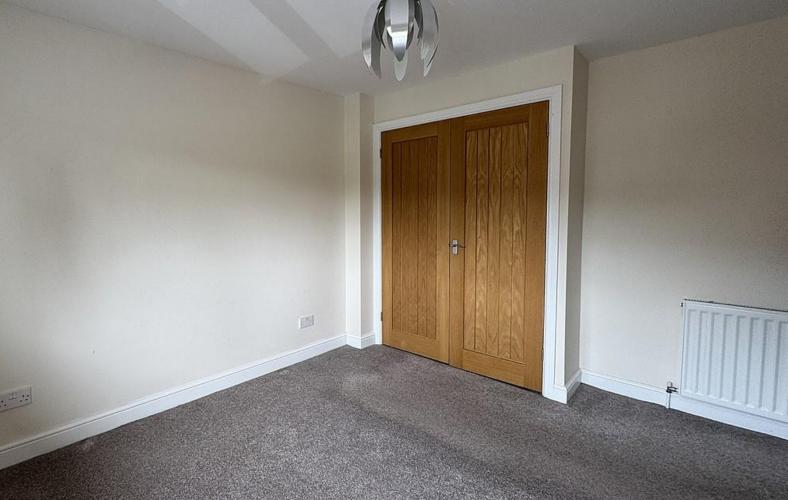

**LANDING** Taking the stairs to the first floor landing having a loft hatch and oak doors off to;

**BEDROOM ONE** 11' 11"  $\times$  10' 4" (3.64m  $\times$  3.16m) Having a window to the front aspect, radiator, built-in wardrobe with oak doors and carpet flooring.