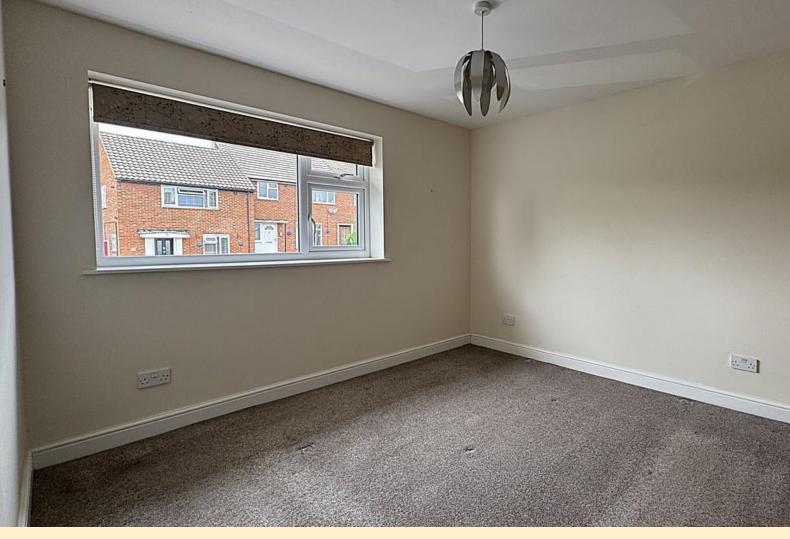

**LANDING** Taking the stairs to the first floor landing having a loft hatch and oak doors off to;

**BEDROOM ONE** 11' 11"  $\times$  10' 4" (3.64m  $\times$  3.16m) Having a window to the front aspect, radiator, built-in wardrobe with oak doors and carpet flooring.

**BEDROOM TWO** 11' 6" x 9' 4" (3.52m x 2.87m) Having a window to the rear aspect, radiator and carpet flooring.

BEDROOM THREE 9' 0" x 7' 11" (2.75m x 2.42m Max) Having a window to the rear aspect, radiator, over stairs storage cupboard and carpet flooring.