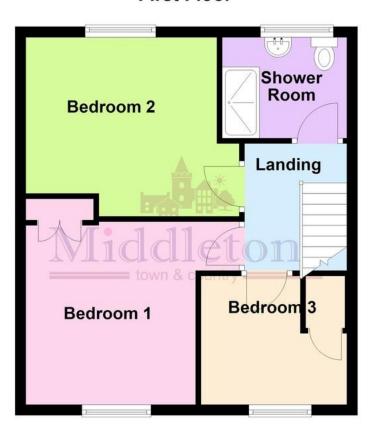

The accommodation on offer comprises; entrance hall, lounge, and kitchen diner to the ground floor. Three bedrooms and a family shower room to the first floor. The property also benefits from off road parking to the front and a low maintenance rear garden.

**LANDING** Taking the stairs to the first floor landing having a loft hatch and oak doors off to;

**BEDROOM ONE** 11' 11"  $\times$  10' 4" (3.64m  $\times$  3.16m) Having a window to the front aspect, radiator, built-in wardrobe with oak doors and carpet flooring.

**BEDROOM TWO** 11' 6" x 9' 4" (3.52m x 2.87m) Having a window to the rear aspect, radiator and carpet flooring.

BEDROOM THREE 9' 0" x 7' 11" (2.75m x 2.42m Max) Having a window to the rear aspect, radiator, over stairs storage cupboard and carpet flooring.

**SHOWER ROOM** 5' 6" x 7' 10" (1.68m x 2.39m) Comprising of a walk-in shower cubicle, pedestal wash hand basin, low flush WC and a heated towel rail. Obscure glazed window, tiled splash areas and vinyl flooring.

## **First Floor**

This floorplan has been produced by Middletons as a guide only. For further information call 01664 566258. Plan produced using PlanUp.

**EPC TO FOLLOW**