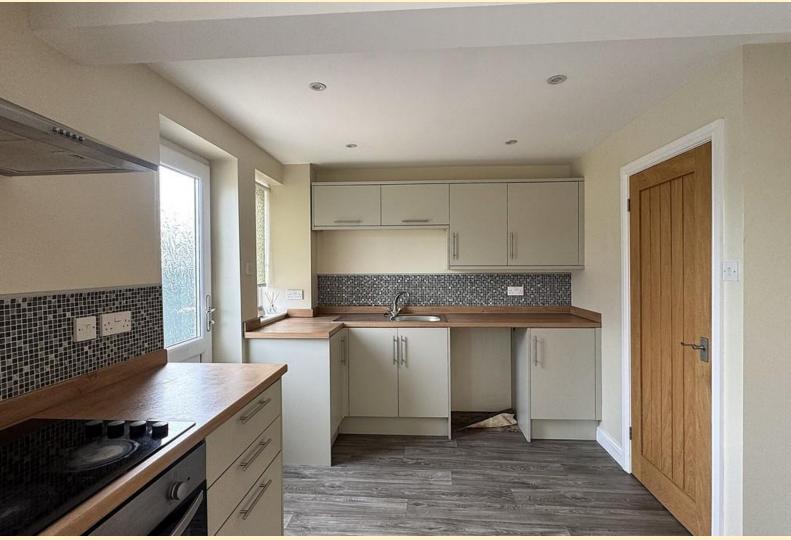

**KITCHEN/DINER** 11' 1" x 19' 9" (3.4m x 6.04m) Fitted with a modern range of wall, base and drawer units topped with return work surfaces, stainless steel sink and drainer unit space and plumbing for a washing machine. Integrated Lamona electric oven and hob with extractor hood over. Window and external door to the rear garden, vinyl flooring continuing to the dining area which has French doors to the rear garden making a great space to entertain and a radiator.