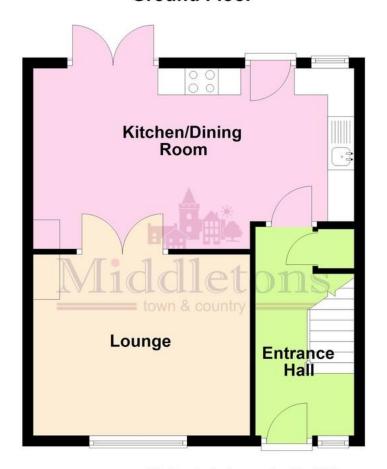

The accommodation on offer comprises; entrance hall, lounge, and kitchen diner to the ground floor. Three bedrooms and a family shower room to the first floor. The property also benefits from off road parking to the front and a low maintenance rear garden.

**ENTRANCE HALL** Having stairs rising to the first floor landing, under stair storage cupboard, radiator carpet flooring and oak doors off to;

**LOUNGE** 10' 11"  $\times$  13' 4" (3.35m  $\times$  4.08m) Having a window to the front aspect with fitted blind, carpet flooring, TV aerial point and oak double doors to the kitchen diner.

**KITCHEN/DINER** 11' 1" x 19' 9" (3.4m x 6.04m) Fitted with a modern range of wall, base and drawer units topped with return work surfaces, stainless steel sink and drainer unit space and plumbing for a washing machine. Integrated Lamona electric oven and hob with extractor hood over. Window and external door to the rear garden, vinyl flooring continuing to the dining area which has French doors to the rear garden making a great space to entertain and a radiator.

## **Ground Floor**