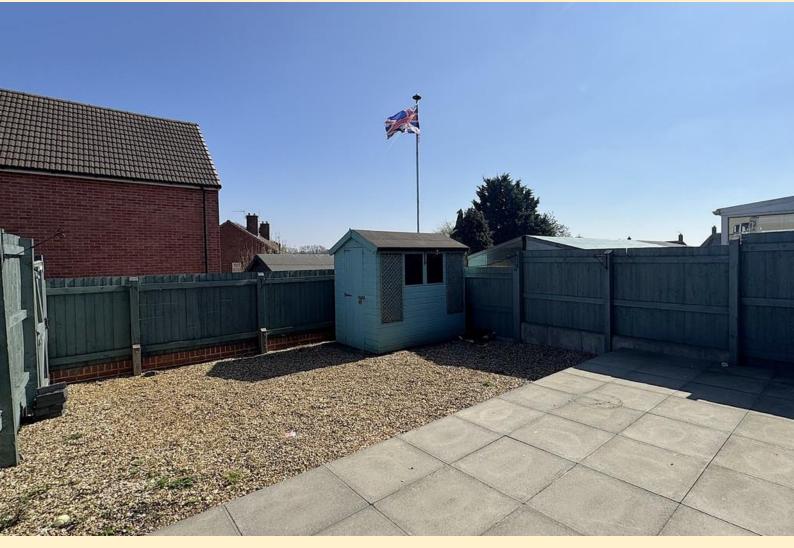

**FRONT ASPECT** Having a block paved drive providing off road parking, steps to the side leading to the front door.

**REAR GARDEN** Landscaped for easy maintenance having a paved patio adjacent to the house with garden tap, gravel bed and garden shed. Wood panel fencing secures the boundary with a gate to the rear of the property.