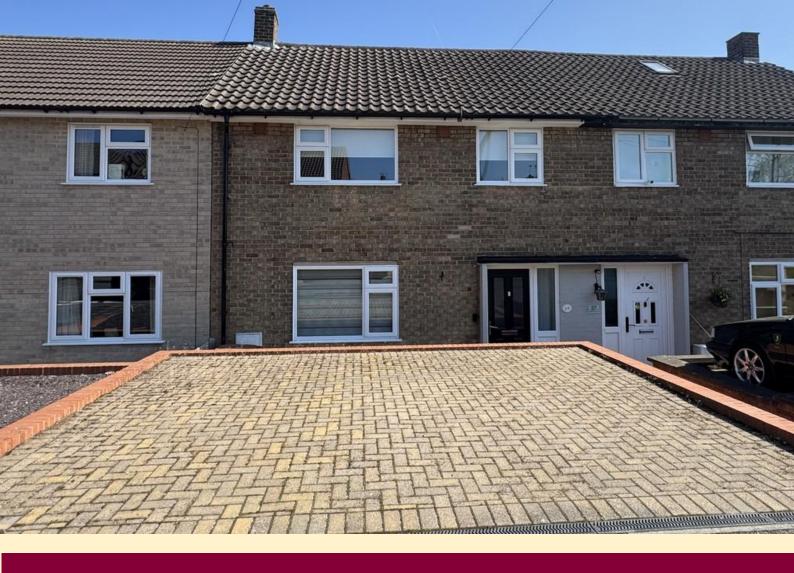

## SHERWOOD DRIVE, MELTON MOWBRAY

Asking Price Of £200,000

Three Bedrooms

Freehold

**MID-TERRACE HOUSE** 

**OFF ROAD PARKING** 

**LOW MAINTENANCE GARDEN** 

**CLOSE TO LOCAL AMENITIES** 

**CHAIN FREE** 

**THREE BEDROOMS** 

**LOCAL SCHOOLS NEARBY** 

**WEST SIDE OF MELTON MOWBRAY** 

**COUNCIL TAX BAND B** 

01664 566258

info@middletons.uk.com

Offered with no upward chain, three bedroom midterrace house situated to the West of Melton Mowbray within close proximity to local schools, amenities and the town centre.

**FRONT ASPECT** Having a block paved drive providing off road parking, steps to the side leading to the front door.

**REAR GARDEN** Landscaped for easy maintenance having a paved patio adjacent to the house with garden tap, gravel bed and garden shed. Wood panel fencing secures the boundary with a gate to the rear of the property.