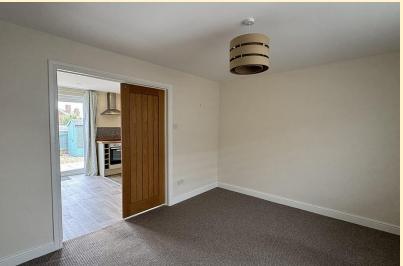

**ENTRANCE HALL** Having stairs rising to the first floor landing, under stair storage cupboard, radiator carpet flooring and oak doors off to;

**LOUNGE** 10' 11"  $\times$  13' 4" (3.35m  $\times$  4.08m) Having a window to the front aspect with fitted blind, carpet flooring, TV aerial point and oak double doors to the kitchen diner.

**KITCHEN/DINER** 11' 1" x 19' 9" (3.4m x 6.04m) Fitted with a modern range of wall, base and drawer units topped with return work surfaces, stainless steel sink and drainer unit space and plumbing for a washing machine. Integrated Lamona electric oven and hob with extractor hood over. Window and external door to the rear garden, vinyl flooring continuing to the dining area which has French doors to the rear garden making a great space to entertain and a radiator.