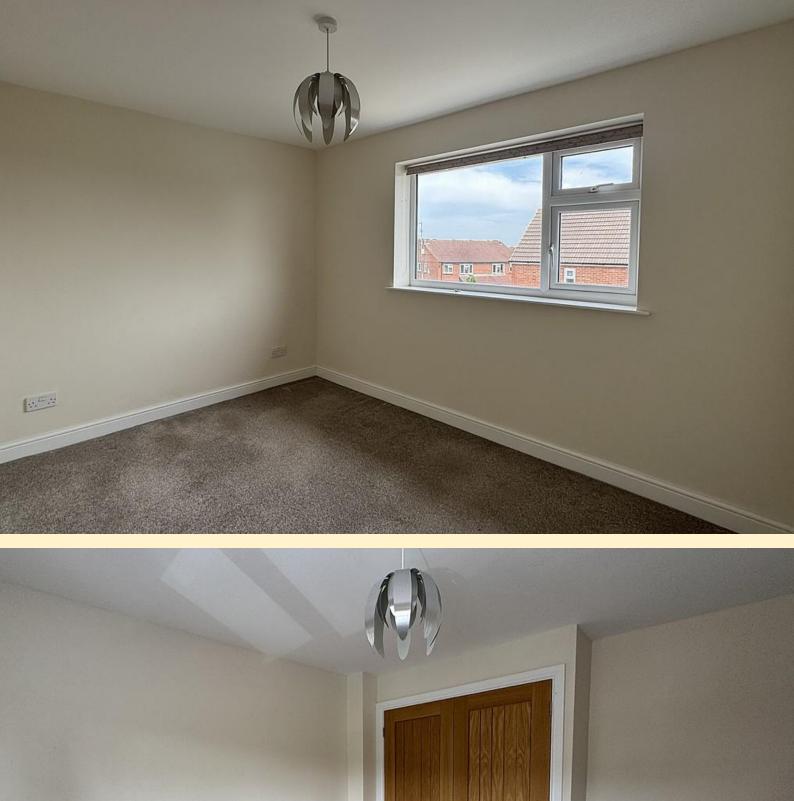

**LANDING** Taking the stairs to the first floor landing having a loft hatch and oak doors off to;

**BEDROOM ONE** 11' 11"  $\times$  10' 4" (3.64m  $\times$  3.16m) Having a window to the front aspect, radiator, built-in wardrobe with oak doors and carpet flooring.