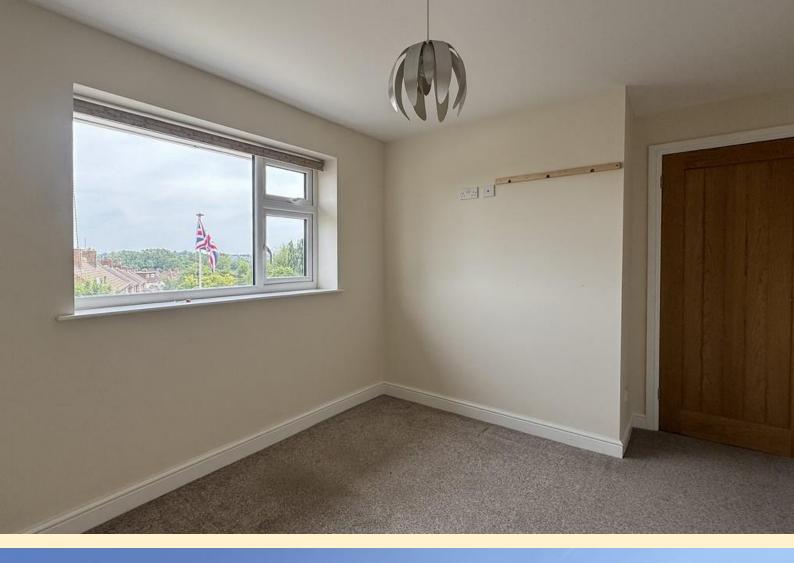

**LANDING** Taking the stairs to the first floor landing having a loft hatch and oak doors off to;

**BEDROOM ONE** 11' 11"  $\times$  10' 4" (3.64m  $\times$  3.16m) Having a window to the front aspect, radiator, built-in wardrobe with oak doors and carpet flooring.

**BEDROOM TWO** 11' 6" x 9' 4" (3.52m x 2.87m) Having a window to the rear aspect, radiator and carpet flooring.

BEDROOM THREE 9' 0" x 7' 11" (2.75m x 2.42m Max) Having a window to the rear aspect, radiator, over stairs storage cupboard and carpet flooring.