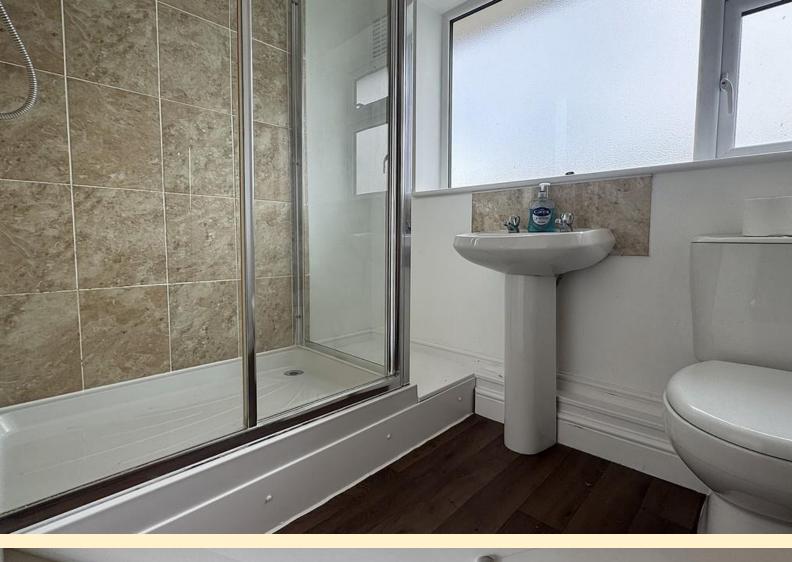

**SHOWER ROOM** 5' 6" x 7' 10" (1.68m x 2.39m) Comprising of a walk-in shower cubicle, pedestal wash hand basin, low flush WC and a heated towel rail. Obscure glazed window, tiled splash areas and vinyl flooring.