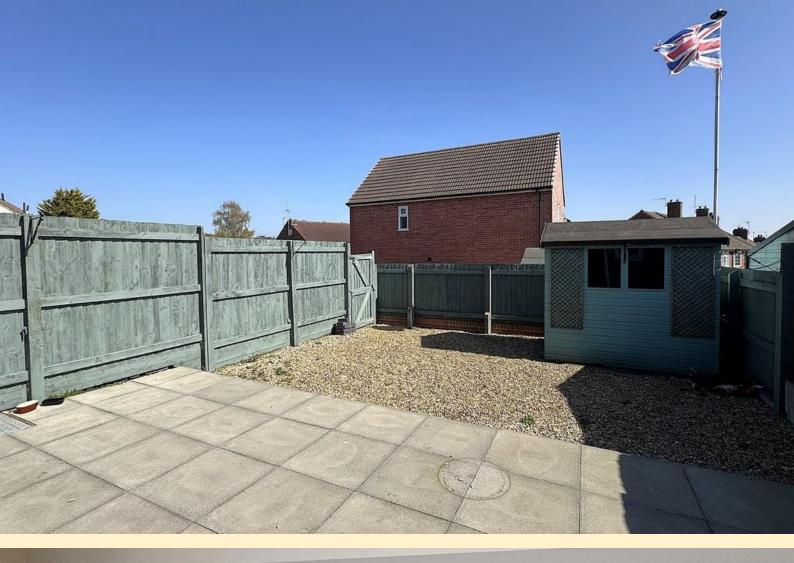

**FRONT ASPECT** Having a block paved drive providing off road parking, steps to the side leading to the front door.

**REAR GARDEN** Landscaped for easy maintenance having a paved patio adjacent to the house with garden tap, gravel bed and garden shed. Wood panel fencing secures the boundary with a gate to the rear of the property.