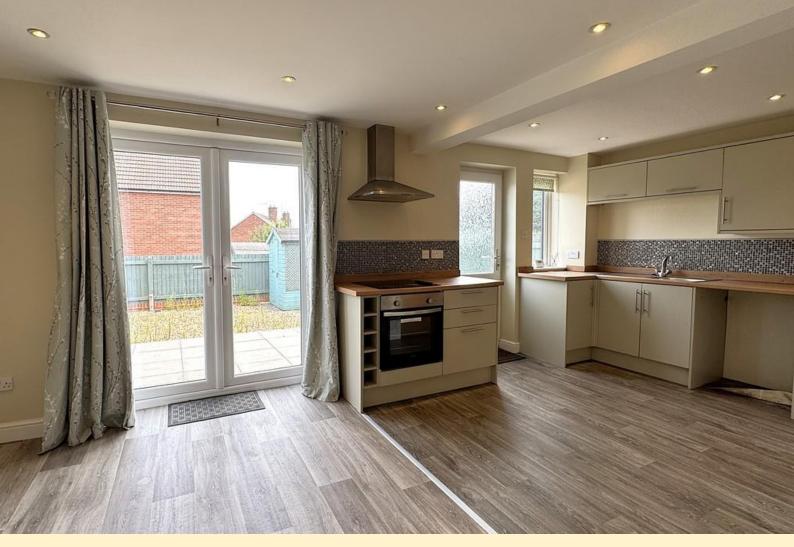

**KITCHEN/DINER** 11' 1" x 19' 9" (3.4m x 6.04m) Fitted with a modern range of wall, base and drawer units topped with return work surfaces, stainless steel sink and drainer unit space and plumbing for a washing machine. Integrated Lamona electric oven and hob with extractor hood over. Window and external door to the rear garden, vinyl flooring continuing to the dining area which has French doors to the rear garden making a great space to entertain and a radiator.