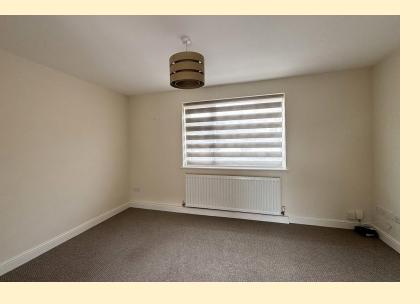

**BEDROOM TWO** 11' 6" x 9' 4" (3.52m x 2.87m) Having a window to the rear aspect, radiator and carpet flooring.

BEDROOM THREE 9' 0" x 7' 11" (2.75m x 2.42m Max) Having a window to the rear aspect, radiator, over stairs storage cupboard and carpet flooring.