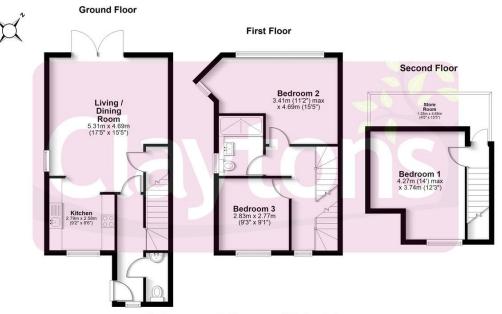

Tel: 01923 677755 Fax: 01923 680729

www.claytons.co.uk

**HUMBERSTONE CLOSE, WATFORD - £500,000 3 Bedroom Town House** 

A modern three-bedroom townhouse which is ideally located for local transport routes including both the M1 and M25 motorways, shops, restaurants and good schools. Internally the property provides open plan living for the modern family with a large living/dining room which benefits from air conditioning and is open to the modern fitted kitchen, there is a storage cupboard and guest WC all on the ground floor. On the first floor are two double bedrooms with a stunning shower room and on the second floor is a further double bedroom, which also has air conditioning, and has plenty of eave's storage. There is an allocated parking space and a well-kept rear garden. Call now to book a viewing.

- Three bedrooms
- Modern townhouse
- Immaculate condition
- Air conditioning to two rooms
- Allocated parking space
- Rear garden

Total area: approx. 100.7 sq. metres (1083.5 sq. feet)

FOR ILLUSTRATIVE PURPOSES ONLY - NOT TO SCALE
The position and size of doors, windows, appliances and other features are approximate only. Total area includes garages and outbuildings - © My Home
Properly Marketing - Unauthorised reproduction prohibited.
Plan produced using PlanUp: