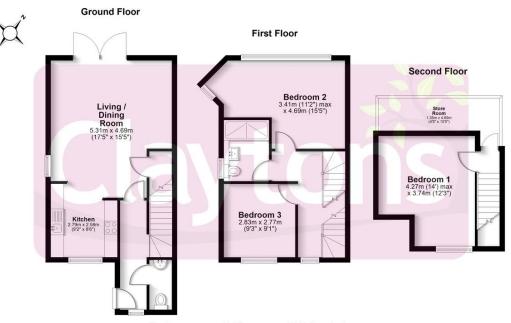

## \*SHARFD OWNFRSHIP\*

This modern three-bedroom townhouse is offered to the market under the shared ownership scheme through Watford Community Housing Trust, and the price is for a 35% share. The property is ideally located for local transport routes including both the M1 and M25 motorways, shops, restaurants and good schools. Internally the property provides open plan living for the modern family with a large living/dining room which benefits from air conditioning and is open to the modern fitted kitchen, there is a storage cupboard and guest WC all on the ground floor. On the first floor are two double bedrooms with a stunning shower room and on the second floor is a further double bedroom, which also has air conditioning, and has plenty of eave's storage. There is an allocated parking space and a well-kept rear garden. Call now to book a viewing.

- Shared ownership
- Modern townhouse
- Immaculate condition
- Air conditioning to two rooms
- Allocated parking space
- Rear garden

Total area: approx. 100.7 sq. metres (1083.5 sq. feet)

FOR ILLUSTRATIVE PURPOSES ONLY - NOT TO SCALE
The position and size of doors, windows, appliances and other features are approximate only. Total area includes garages and outbuildings - ® My Home
Property Marketing - Unanthorised reproaction prohibited.
Plan produced using PlanUp...