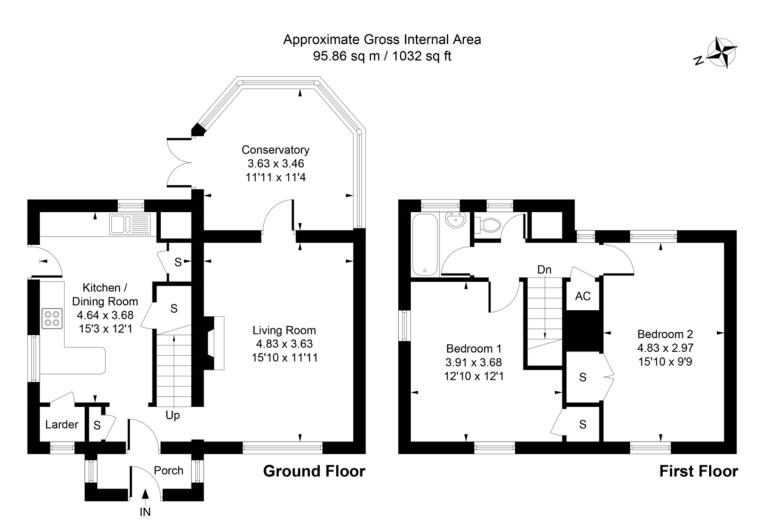

## 20 Longford Way, Stanwell, Staines-upon-Thames, TW19 7SL £450,000 - Freehold

A much improved 2 double bedroom semi detached house situated in a lovely position, being tucked away yet opposite a lovely open space creating a very pleasant environment. Our clients have significantly enhanced the property including having the driveway and side access redone, complete redecoration and an updated kitchen and bathroom. There is ample storage with numerous built in storage options, a lovely kitchen and a double aspect sitting room leading to a larger than average conservatory. On the upper floors are 2 double bedrooms, this being the larger design of 2 bedroom houses from the original builder, and an attractive bathroom. To the front is the new driveway providing ample off road parking whilst the rear garden is a true oasis being laid mainly to lawn with a vegetable patch and an entertaining space ideal for hot summer day and alfresco evenings. Viewings highly recommended!

Whilst every attempt has been made to ensure the accuracy of the floor plan contained here, measurements of doors, windows, rooms and any other items are approximate and no responsibility is taken for any error, omission, or mis-statement. This plan is for illustrative purposes only and should be used as such by any prospective purchase.

- 2 DOUBLE BEDROOMS
- SEMI DETACHED HOUSE
- DOUBLE ASPECT SITTING ROOM
- CLOSE TO LOCAL AMENITIES
- AMPLE OFF ROAD PARKING
- SIGNIFICANT RECENT RENOVATION
- EPC RATING BAND D