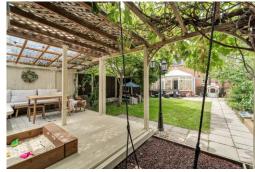

## 20 Longford Way, Stanwell, Staines-upon-Thames, TW19 7SL £450,000 - Freehold

A much improved 2 double bedroom semi detached house situated in a lovely position, being tucked away yet opposite a lovely open space creating a very pleasant environment. Our clients have significantly enhanced the property including having the driveway and side access redone, complete redecoration and an updated kitchen and bathroom. There is ample storage with numerous built in storage options, a lovely kitchen and a double aspect sitting room leading to a larger than average conservatory. On the upper floors are 2 double bedrooms, this being the larger design of 2 bedroom houses from the original builder, and an attractive bathroom. To the front is the new driveway providing ample off road parking whilst the rear garden is a true oasis being laid mainly to lawn with a vegetable patch and an entertaining space ideal for hot summer day and alfresco evenings. Viewings highly recommended!