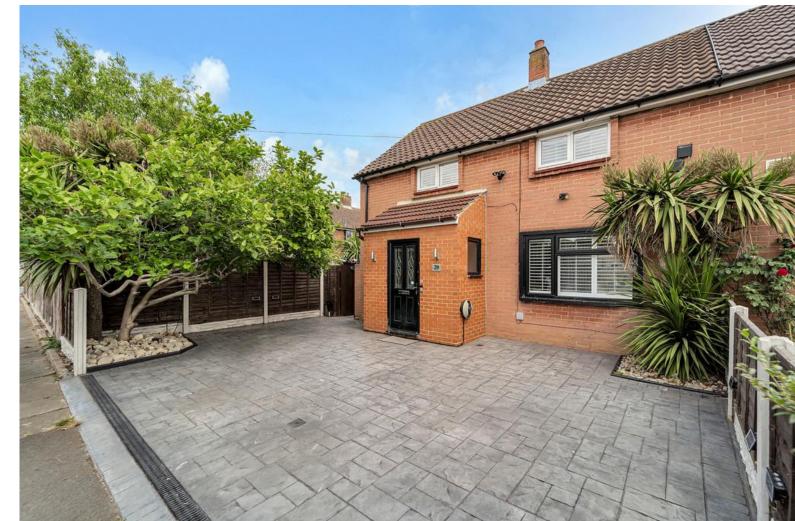

## 20 Longford Way, Stanwell, Staines-upon-Thames, TW19 7SL £450,000 - Freehold

A much improved 2 double bedroom semi detached house situated in a lovely position, being tucked away yet opposite a lovely open space creating a very pleasant environment. Our clients have significantly enhanced the property including having the driveway and side access redone, complete redecoration and an updated kitchen and bathroom. There is ample storage with numerous built in storage options, a lovely kitchen and a double aspect sitting room leading to a larger than average conservatory. On the upper floors are 2 double bedrooms, this being the larger design of 2 bedroom houses from the original builder, and an attractive bathroom. To the front is the new driveway providing ample off road parking whilst the rear garden is a true oasis being laid mainly to lawn with a vegetable patch and an entertaining space ideal for hot summer day and alfresco evenings. Viewings highly recommended!

- 2 DOUBLE BEDROOMS
- SEMI DETACHED HOUSE
- DOUBLE ASPECT SITTING ROOM
- CLOSE TO LOCAL AMENITIES
- AMPLE OFF ROAD PARKING
- SIGNIFICANT RECENT RENOVATION
- EPC RATING BAND D