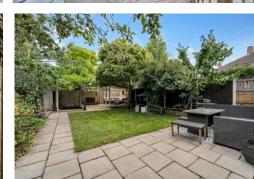

## 20 Longford Way, Stanwell, Staines-upon-Thames, TW19 7SL £450,000 - Freehold

A much improved 2 double bedroom semi detached house situated in a lovely position, being tucked away yet opposite a lovely open space creating a very pleasant environment. Our clients have significantly enhanced the property including having the driveway and side access redone, complete redecoration and an updated kitchen and bathroom. There is ample storage with numerous built in storage options, a lovely kitchen and a double aspect sitting room leading to a larger than average conservatory. On the upper floors are 2 double bedrooms, this being the larger design of 2 bedroom houses from the original builder, and an attractive bathroom. To the front is the new driveway providing ample off road parking whilst the rear garden is a true oasis being laid mainly to lawn with a vegetable patch and an entertaining space ideal for hot summer day and alfresco evenings. Viewings highly recommended!