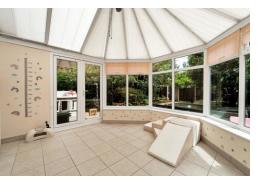

## 20 Longford Way, Stanwell, Staines-upon-Thames, TW19 7SL £450,000 - Freehold

A much improved 2 double bedroom semi detached house situated in a lovely position, being tucked away yet opposite a lovely open space creating a very pleasant environment. Our clients have significantly enhanced the property including having the driveway and side access redone, complete redecoration and an updated kitchen and bathroom. There is ample storage with numerous built in storage options, a lovely kitchen and a double aspect sitting room leading to a larger than average conservatory. On the upper floors are 2 double bedrooms, this being the larger design of 2 bedroom houses from the original builder, and an attractive bathroom. To the front is the new driveway providing ample off road parking whilst the rear garden is a true oasis being laid mainly to lawn with a vegetable patch and an entertaining space ideal for hot summer day and alfresco evenings. Viewings highly recommended!