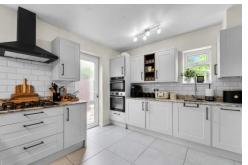

## 20 Longford Way, Stanwell, Staines-upon-Thames, TW19 7SL £450,000 - Freehold

A much improved 2 double bedroom semi detached house situated in a lovely position, being tucked away yet opposite a lovely open space creating a very pleasant environment. Our clients have significantly enhanced the property including having the driveway and side access redone, complete redecoration and an updated kitchen and bathroom. There is ample storage with numerous built in storage options, a lovely kitchen and a double aspect sitting room leading to a larger than average conservatory. On the upper floors are 2 double bedrooms, this being the larger design of 2 bedroom houses from the original builder, and an attractive bathroom. To the front is the new driveway providing ample off road parking whilst the rear garden is a true oasis being laid mainly to lawn with a vegetable patch and an entertaining space ideal for hot summer day and alfresco evenings. Viewings highly recommended!