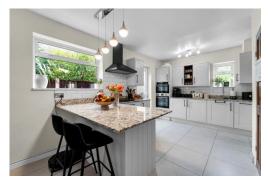

## 20 Longford Way, Stanwell, Staines-upon-Thames, TW19 7SL £450,000 - Freehold

A much improved 2 double bedroom semi detached house situated in a lovely position, being tucked away yet opposite a lovely open space creating a very pleasant environment. Our clients have significantly enhanced the property including having the driveway and side access redone, complete redecoration and an updated kitchen and bathroom. There is ample storage with numerous built in storage options, a lovely kitchen and a double aspect sitting room leading to a larger than average conservatory. On the upper floors are 2 double bedrooms, this being the larger design of 2 bedroom houses from the original builder, and an attractive bathroom. To the front is the new driveway providing ample off road parking whilst the rear garden is a true oasis being laid mainly to lawn with a vegetable patch and an entertaining space ideal for hot summer day and alfresco evenings. Viewings highly recommended!