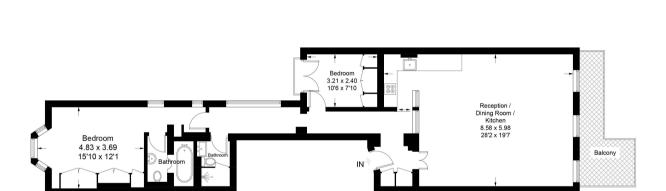

We are members of The Property Ombudsman Redress Scheme for Residential Sales and Lettings (Membership No. D00776) and

Client Money Protect (Membership No. CMP003231).

Approximate Gross Internal Area = 99.7 sq m / 1073 sq ft