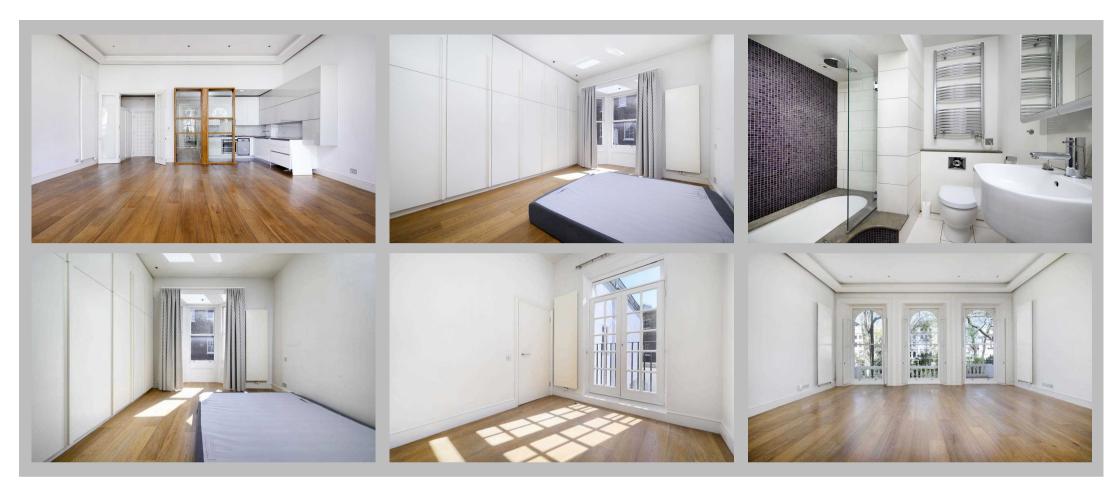

# Description

An exceptional and impeccably finished two bed two bath apartment set on the first floor of this elegant period building in South Kensington. The property boasts a large private balcony with breathtaking views over the communal gardens. It comprises a spacious reception room with high ceilings, polished wood floors, and three stunning floor-to-ceiling windows with original shutters, allowing natural light to flood the space, contemporary open plan fully-fitted kitchen, large principal bedroom with ensuite bathroom, second well-proportioned bedroom, both featuring ample fully-fitted wardrobes, and separate sleek and modern shower room. The apartment benefits from excellent storage space and wooden floors throughout.