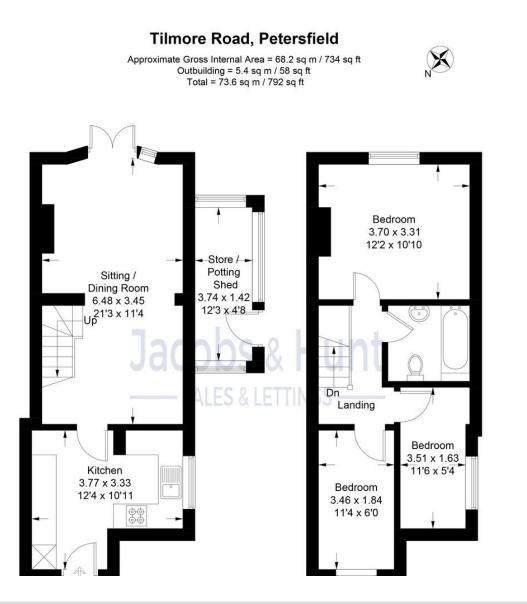

## Jacobs & Hunt 24 TILMORE ROAD, PETERSFIELD, HAMPSHIRE, GU32 2HH ASKING PRICE OF £350,000

A double glazed front door provides access into the property and immediately into the kitchen. The kitchen is fitted with a stainless steel sink unit and drainer, a wide range of eye and base level kitchen units and with worksurfaces over. An oven, hob and extractor hood is fitted and there is space for further domestic appliances. A cupboard houses the boiler.

From the kitchen you can access the living room which is divided into two separate spaces suitable for a dining space and a lounge area. Double glazed double doors open to the garden.

A staircase provides access to the first floor.

Bedroom one has a double glazed window with a view looking over the garden. Radiator.

Bedrooms two and three both have double glazed windows and radiator.

The bathroom is a white suite and comprises of a panel enclosed bath with a mixer tap and shower attachment, a low level WC and a wash hand basin. The walls are partly tiled and there is a radiator.

Outside to the rear and side is a generous size garden space that is largely lawned and is surrounded and inset with a variety of plants, bushes, shrubs and specimen trees. The is an outside store and a shed.