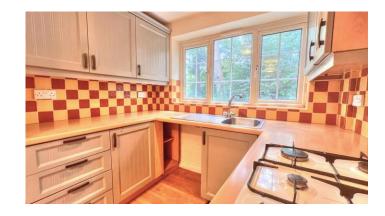

## Jacobs & Hunt 24 TILMORE ROAD, PETERSFIELD, HAMPSHIRE, GU32 2HH ASKING PRICE OF £350,000

A double glazed front door provides access into the property and immediately into the kitchen. The kitchen is fitted with a stainless steel sink unit and drainer, a wide range of eye and base level kitchen units and with worksurfaces over. An oven, hob and extractor hood is fitted and there is space for further domestic appliances. A cupboard houses the boiler.