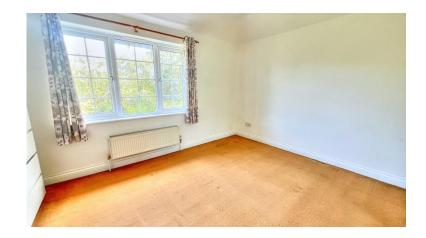

Bedroom one has a double glazed window with a view looking over the garden. Radiator.

Bedrooms two and three both have double glazed windows and radiator.

The bathroom is a white suite and comprises of a panel enclosed bath with a mixer tap and shower attachment, a low level WC and a wash hand basin. The walls are partly tiled and there is a radiator.