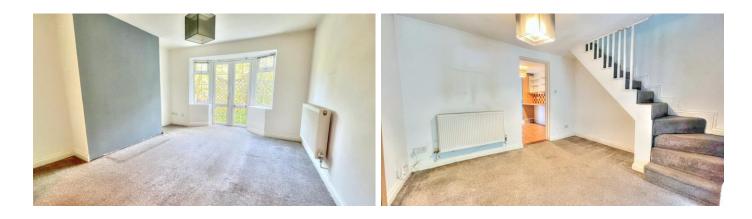

From the kitchen you can access the living room which is divided into two separate spaces suitable for a dining space and a lounge area. Double glazed double doors open to the garden.

A staircase provides access to the first floor.