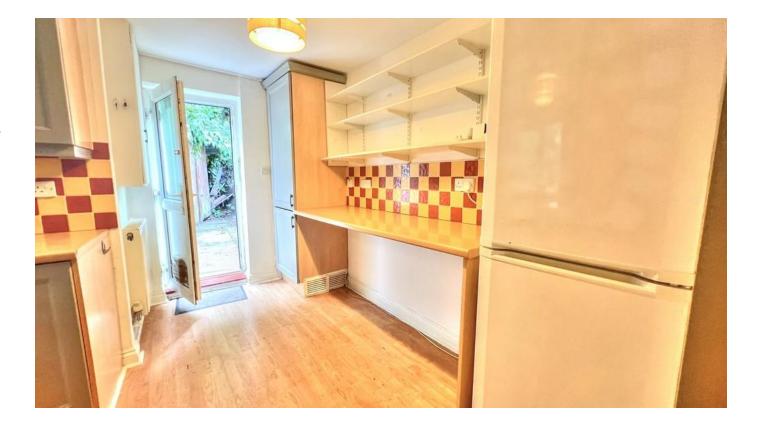

## Jacobs & Hunt 24 TILMORE ROAD, PETERSFIELD, HAMPSHIRE, GU32 2HH ASKING PRICE OF £350,000

A double glazed front door provides access into the property and immediately into the kitchen. The kitchen is fitted with a stainless steel sink unit and drainer, a wide range of eye and base level kitchen units and with worksurfaces over. An oven, hob and extractor hood is fitted and there is space for further domestic appliances. A cupboard houses the boiler.