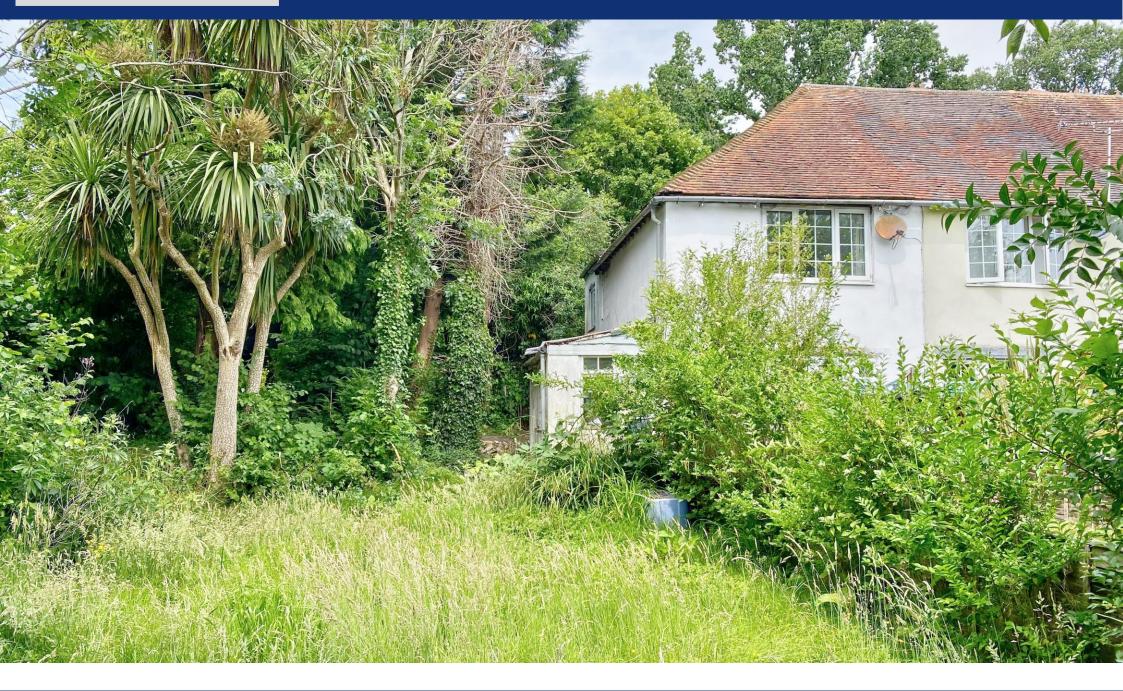

Outside to the rear and side is a generous size garden space that is largely lawned and is surrounded and inset with a variety of plants, bushes, shrubs and specimen trees. The is an outside store and a shed.