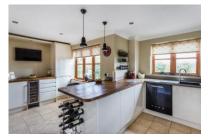

## Apartment

An extremely well presented apartment located in a semi-rural location near Godstone village and within a short drive of Godstone and Oxted stations. The property is situated on the first floor and comprises two double bedrooms, two recently refurbished bathrooms, a large living area and a recently refurbished kitchen. The property benefits from a large private roof terrace with views overlooking the countryside. **Viewings to start from 29th September 2018**.

## **PROPERTY FEATURES**

- Bright, spacious luxury apartment
- Two double bedrooms
- Two bathrooms one of which is an ensuite
- Recently refurbished kitchen
- Private roof terrace
- Off road parking

Council Tax F