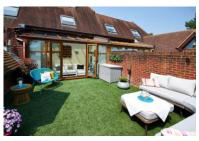

## Apartment

An extremely well presented apartment located in a semi-rural location near Godstone village and within a short drive of Godstone and Oxted stations. The property is situated on the first floor and comprises two double bedrooms, two recently refurbished bathrooms, a large living area and a recently refurbished kitchen. The property benefits from a large private roof terrace with views overlooking the countryside. **Viewings to start from 29th September 2018**.

## **PROPERTY FEATURES**

- Bright, spacious luxury apartment
- Two double bedrooms
- Two bathrooms one of which is an ensuite
- Recently refurbished kitchen
- Private roof terrace
- Off road parking

Council Tax F