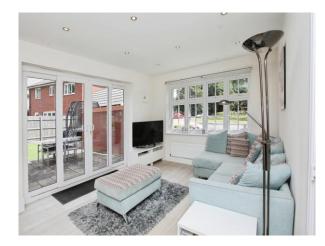

The house boasts a spacious reception room that is adorned with large windows, providing a beautiful view of the garden. The openplan kitchen is bathed in natural light and offers a generous dining area, perfect for hosting family meals or entertaining guests with direct access into the garden, which is not overlooked at all.