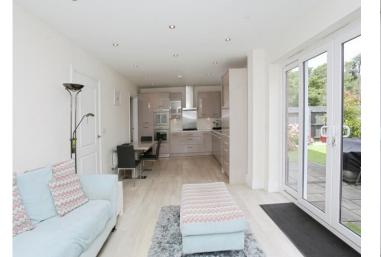

The house boasts a spacious reception room that is adorned with large windows, providing a beautiful view of the garden. The openplan kitchen is bathed in natural light and offers a generous dining area, perfect for hosting family meals or entertaining guests with direct access into the garden, which is not overlooked at all.