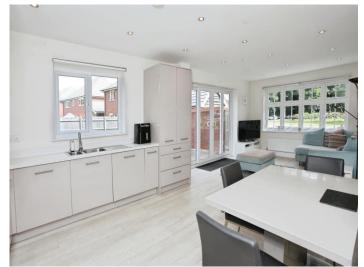

The house boasts a spacious reception room that is adorned with large windows, providing a beautiful view of the garden. The openplan kitchen is bathed in natural light and offers a generous dining area, perfect for hosting family meals or entertaining guests with direct access into the garden, which is not overlooked at all.