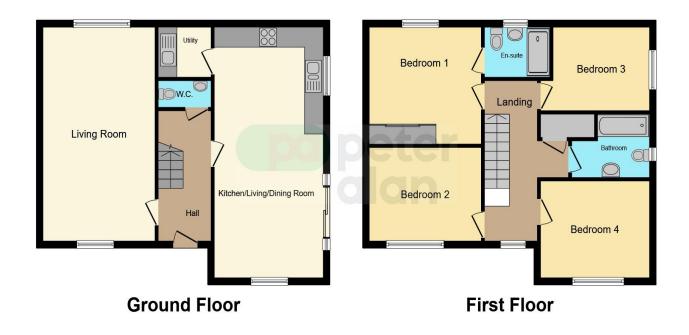

## About the property

This immaculate detached house is an exceptional example of high-quality living accommodation. With its four spacious bedrooms, each one a double, it's perfect for families. The beautifully presented master bedroom comes with the added benefit of an en-suite and built-in wardrobes, providing ample storage space.

Adding to the practicality of this home, there is a utility room just off the kitchen and cloakroom located downstairs. The property also features a single, well-sized family bathroom equipped with a heated towel rail, ensuring comfort on those cooler mornings.

# Accommodation

Hallway

Cloakroom

#### Lounge

20' 9" x 11' 8" ( 6.32m x 3.56m ) **Kitchen/Dining Room** 

24' 6" x 11' 4" ( 7.47m x 3.45m ) **Utility Room** 

#### **First Floor Landing**

**Bedroom One** 

11' 8" x 11' 4" ( 3.56m x 3.45m ) **Ensuite** 

#### Bedroom Two

11' 8" x 9' 1" ( 3.56m x 2.77m ) Bedroom Three

10' 11" x 8' 2" ( 3.33m x 2.49m ) Bedroom Four

11' 4" x 9' 5" ( 3.45m x 2.87m ) **Utility Room** 

5' 8" x 6' 3" ( 1.73m x 1.91m ) **Bathroom** 

## 01633 221892 newport@peteralan.co.uk

This floor plan is for illustrative purposes only. It is not drawn to scale. Any measurements, floor areas (including any total floor area), openings and orientation are approximate. No details are guaranteed, they cannot be relied upon for any purpose and they do not form part of any agreement. No liability is taken for any error, omission or misstatement. A party must rely upon its own inspection(s). Powered by www.focalagent.com