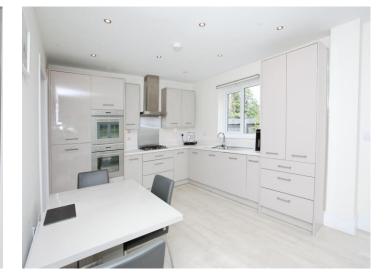

The house boasts a spacious reception room that is adorned with large windows, providing a beautiful view of the garden. The openplan kitchen is bathed in natural light and offers a generous dining area, perfect for hosting family meals or entertaining guests with direct access into the garden, which is not overlooked at all.