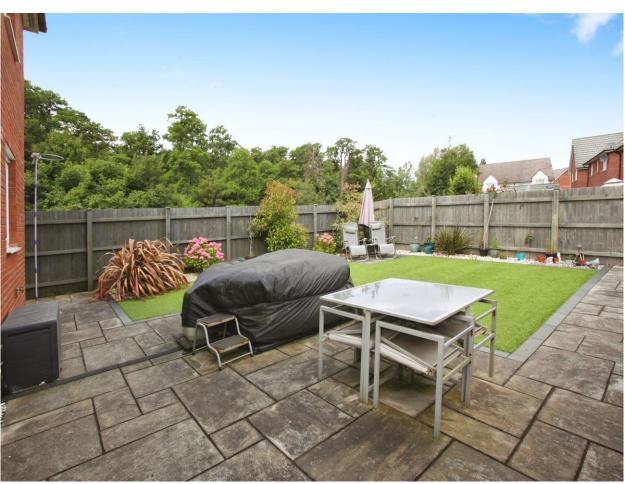

The house boasts a spacious reception room that is adorned with large windows, providing a beautiful view of the garden. The openplan kitchen is bathed in natural light and offers a generous dining area, perfect for hosting family meals or entertaining guests with direct access into the garden, which is not overlooked at all.

One of the unique features of this property is the availability of a driveway that can fit up to five cars, an electrified single garage, and a garden that adds a touch of serenity to this beautiful home. The property offers brilliant views both at front and at rear.

Located in a sought-after suburban area, the property is conveniently close to public transport links, schools, and green spaces such as the Tredegar Park Golf Course.

This is a must view property.

#### Outside

35' 7" x 31' 9" ( 10.85m x 9.68m )