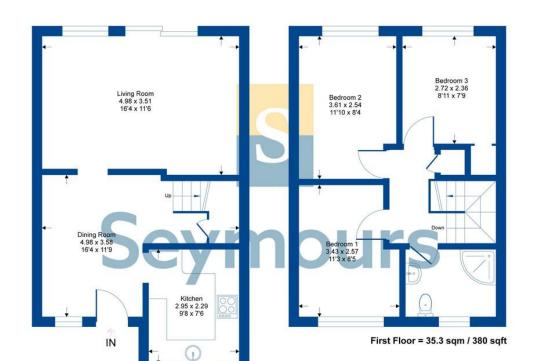

## **Foxley Close**

Approximate Gross Internal Area = 73.3 sq m / 789 sq ft

Whilst every attempt has been made to ensure the accuracy or the floor plan contained here, measurements of doors, windows, rooms and any other items are approximate and no responsibility is taken for any error, omission or mis-statement. This plan is for illustrative purposes only and should be used as such by any prospective purchaser.