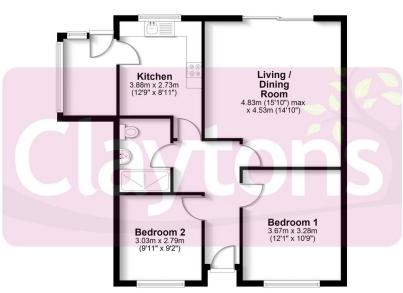

Total area: approx. 68.1 sq. metres (733.3 sq. feet) FOR ILLUSTRATIVE PURPOSES ONLY - NOT TO SCALE