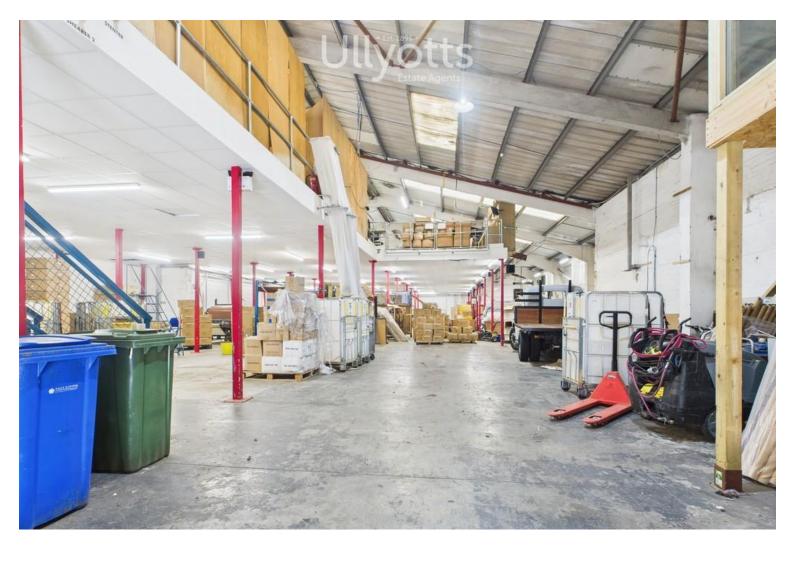

## Bessingby Industrial Estate 6a Boundary Road, Bridlington, YO16 4LZ

Bessingby Industrial Estate, Bridlington a 7500 ft<sup>2</sup> clear span workshop/warehouse with frontage to Boundary Road. 3 phase electricity. Partial Small Business Rate Relief may be available. Flexible lease terms. Circa (£4 psft) £2500 pcm.

#### FLOOR AREA

Around 7500 ft  $^2$  excluding toilets, kitchen and mezzanine floor. The rated floor area is 759.5  $\,m^2.$ 

#### **SERVICES**

60 kVA three-phase electricity with (additional capacity may be available). Gas available but meter decommissioned. Mains water.