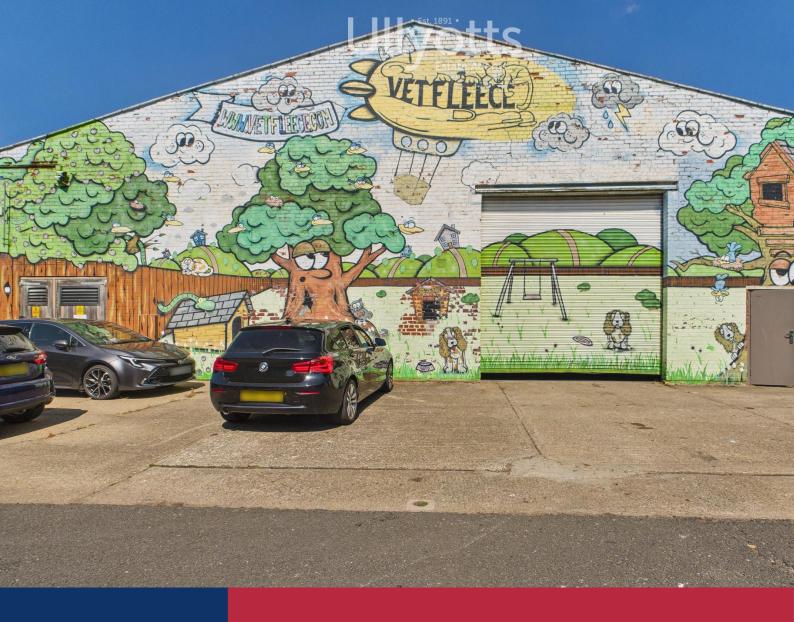

## Bessingby Industrial Estate 6a Boundary Road, Bridlington, YO16 4LZ

Bessingby Industrial Estate, Bridlington a 7500 ft<sup>2</sup> clear span workshop/warehouse with frontage to Boundary Road. 3 phase electricity. Partial Small Business Rate Relief may be available. Flexible lease terms. Circa (£4 psft) £2500 pcm.

#### **PARKING**

Concrete forecourt providing easy access and areas for loading, unloading parking et cetera

# Bessingby Industrial Estate, 6a Boundary Road, Bridlington, YO16 4LZ

Forecourt

**Boundary Road** 