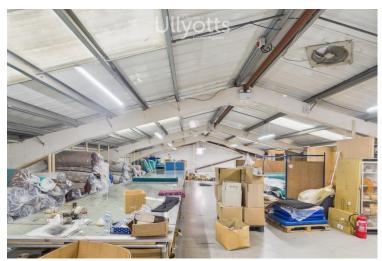

## Bessingby Industrial Estate 6a Boundary Road, Bridlington, YO16 4LZ

Bessingby Industrial Estate, Bridlington a 7500 ft<sup>2</sup> clear span workshop/warehouse with frontage to Boundary Road. 3 phase electricity. Partial Small Business Rate Relief may be available. Flexible lease terms. Circa (£4 psft) £2500 pcm.

#### FLOOR AREA

Around 7500 ft  $^2$  excluding toilets, kitchen and mezzanine floor. The rated floor area is 759.5  $\,m^2.$ 