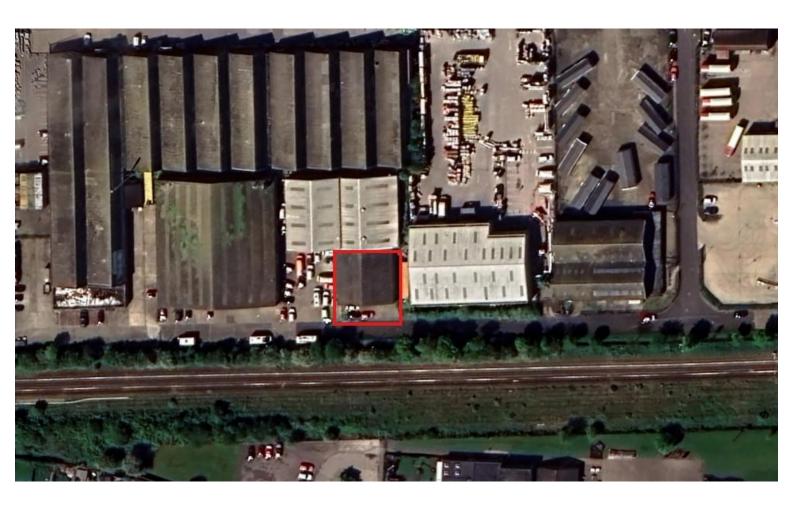

# Bessingby Industrial Estate, 6a Boundary Road, Bridlington, YO16 4LZ

Forecourt

**Boundary Road** 