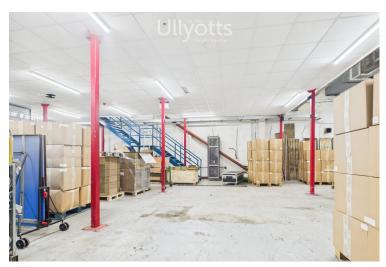

## Bessingby Industrial Estate 6a Boundary Road, Bridlington, YO16 4LZ

Bessingby Industrial Estate, Bridlington a 7500 ft<sup>2</sup> clear span workshop/warehouse with frontage to Boundary Road. 3 phase electricity. Partial Small Business Rate Relief may be available. Flexible lease terms. Circa (£4 psft) £2500 pcm.

#### FLOOR AREA

Around 7500 ft  $^2$  excluding toilets, kitchen and mezzanine floor. The rated floor area is 759.5  $\,m^2.$ 

#### **HEIGHT TO EAVES**

4.87m