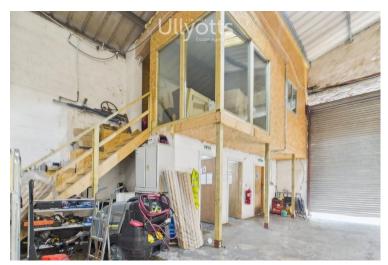

## Bessingby Industrial Estate 6a Boundary Road, Bridlington, YO16 4LZ

Bessingby Industrial Estate, Bridlington a 7500 ft<sup>2</sup> clear span workshop/warehouse with frontage to Boundary Road. 3 phase electricity. Partial Small Business Rate Relief may be available. Flexible lease terms. Circa (£4 psft) £2500 pcm.

#### FLOOR AREA

Around 7500 ft  $^2$  excluding toilets, kitchen and mezzanine floor. The rated floor area is 759.5  $\,m^2.$ 