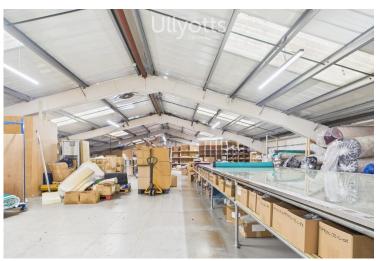

## Bessingby Industrial Estate 6a Boundary Road, Bridlington, YO16 4LZ

Bessingby Industrial Estate, Bridlington a 7500 ft<sup>2</sup> clear span workshop/warehouse with frontage to Boundary Road. 3 phase electricity. Partial Small Business Rate Relief may be available. Flexible lease terms. Circa (£4 psft) £2500 pcm.

#### FLOOR AREA

Around 7500 ft  $^2$  excluding toilets, kitchen and mezzanine floor. The rated floor area is 759.5  $\,m^2.$ 