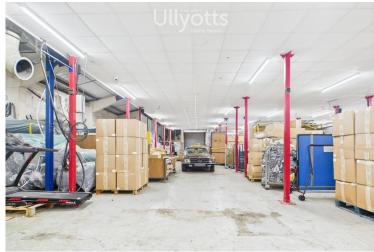

## Bessingby Industrial Estate 6a Boundary Road, Bridlington, YO16 4LZ

Bessingby Industrial Estate, Bridlington a 7500 ft<sup>2</sup> clear span workshop/warehouse with frontage to Boundary Road. 3 phase electricity. Partial Small Business Rate Relief may be available. Flexible lease terms. Circa (£4 psft) £2500 pcm.

#### **PARKING**

Concrete forecourt providing easy access and areas for loading, unloading parking et cetera