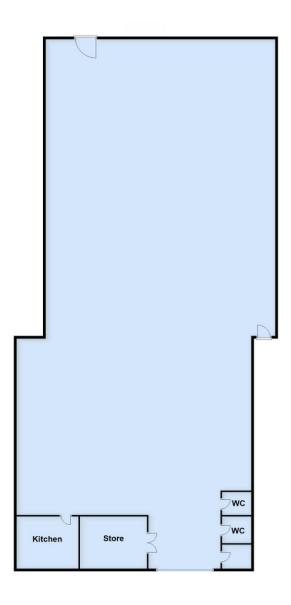

#### INTERNAL MEASUREMENTS - OVERALL

|                      | Metre | Feet               |
|----------------------|-------|--------------------|
| Length               | 42.00 | 138.00             |
| Width                | 18.25 | 60.00              |
| Height to eaves      | 4.87  | 16.00              |
| Roller shutter width | 5.75  | 18.10              |
| Floor area GIA m2    | 697   | 7,500 <sup>2</sup> |

#### FLOOR AREA

Around 7500 ft  $^2$  excluding toilets, kitchen and mezzanine floor. The rated floor area is 759.5  $\,m^2.$ 