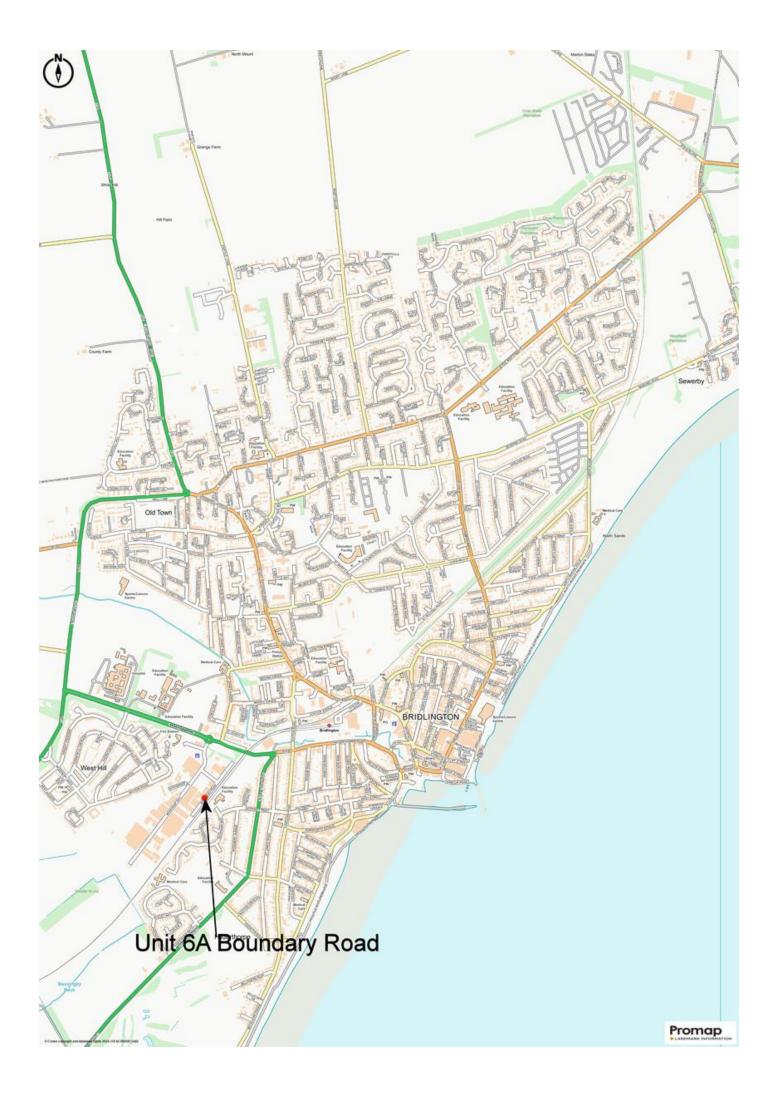

## TO LET

Bessingby Industrial Estate
6a Boundary Road, YO16 4LZ
£30,000 pax

Commercial unit – 7,500 sqft + Mezzanine floor

01262 401401

## Bessingby Industrial Estate 6a Boundary Road, Bridlington, YO16 4LZ

Bessingby Industrial Estate, Bridlington a 7500 ft<sup>2</sup> clear span workshop/warehouse with frontage to Boundary Road. 3 phase electricity. Partial Small Business Rate Relief may be available. Flexible lease terms. Circa (£4 psft) £2500 pcm.