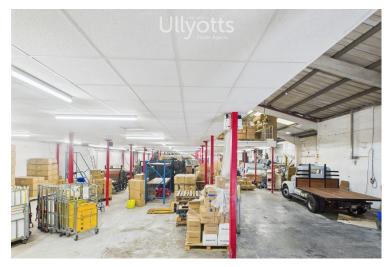

## Bessingby Industrial Estate 6a Boundary Road, Bridlington, YO16 4LZ

Bessingby Industrial Estate, Bridlington a 7500 ft<sup>2</sup> clear span workshop/warehouse with frontage to Boundary Road. 3 phase electricity. Partial Small Business Rate Relief may be available. Flexible lease terms. Circa (£4 psft) £2500 pcm.

#### FLOOR AREA

Around 7500 ft  $^2$  excluding toilets, kitchen and mezzanine floor. The rated floor area is 759.5  $\,m^2.$ 