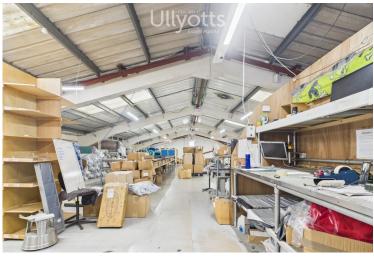

## Bessingby Industrial Estate 6a Boundary Road, Bridlington, YO16 4LZ

Bessingby Industrial Estate, Bridlington a 7500 ft<sup>2</sup> clear span workshop/warehouse with frontage to Boundary Road. 3 phase electricity. Partial Small Business Rate Relief may be available. Flexible lease terms. Circa (£4 psft) £2500 pcm.

#### FLOOR AREA

Around 7500 ft  $^2$  excluding toilets, kitchen and mezzanine floor. The rated floor area is 759.5  $\,m^2.$ 