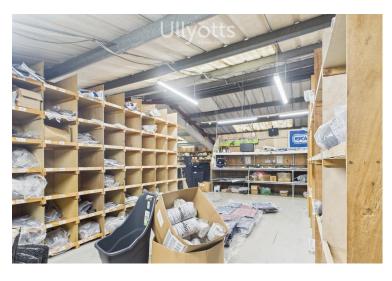

## Bessingby Industrial Estate 6a Boundary Road, Bridlington, YO16 4LZ

Bessingby Industrial Estate, Bridlington a 7500 ft<sup>2</sup> clear span workshop/warehouse with frontage to Boundary Road. 3 phase electricity. Partial Small Business Rate Relief may be available. Flexible lease terms. Circa (£4 psft) £2500 pcm.

#### FLOOR AREA

Around 7500 ft  $^2$  excluding toilets, kitchen and mezzanine floor. The rated floor area is 759.5  $\,m^2.$ 