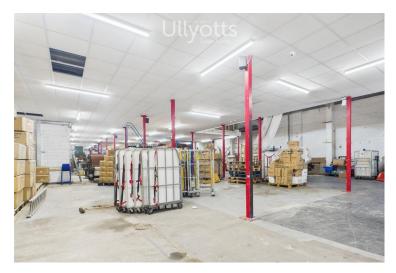

## Bessingby Industrial Estate 6a Boundary Road, Bridlington, YO16 4LZ

Bessingby Industrial Estate, Bridlington a 7500 ft<sup>2</sup> clear span workshop/warehouse with frontage to Boundary Road. 3 phase electricity. Partial Small Business Rate Relief may be available. Flexible lease terms. Circa (£4 psft) £2500 pcm.

#### FLOOR AREA

Around 7500 ft  $^2$  excluding toilets, kitchen and mezzanine floor. The rated floor area is 759.5  $\,m^2.$ 