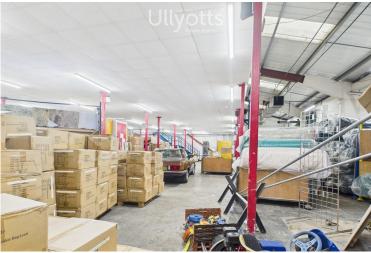

## Bessingby Industrial Estate 6a Boundary Road, Bridlington, YO16 4LZ

Bessingby Industrial Estate, Bridlington a 7500 ft<sup>2</sup> clear span workshop/warehouse with frontage to Boundary Road. 3 phase electricity. Partial Small Business Rate Relief may be available. Flexible lease terms. Circa (£4 psft) £2500 pcm.

#### FLOOR AREA

Around 7500 ft  $^2$  excluding toilets, kitchen and mezzanine floor. The rated floor area is 759.5  $\,m^2.$ 