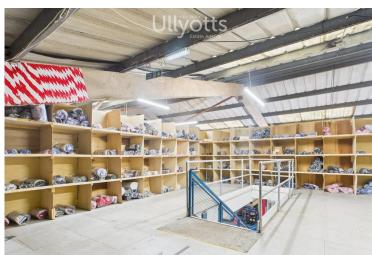

## Bessingby Industrial Estate 6a Boundary Road, Bridlington, YO16 4LZ

Bessingby Industrial Estate, Bridlington a 7500 ft<sup>2</sup> clear span workshop/warehouse with frontage to Boundary Road. 3 phase electricity. Partial Small Business Rate Relief may be available. Flexible lease terms. Circa (£4 psft) £2500 pcm.

#### FLOOR AREA

Around 7500 ft  $^2$  excluding toilets, kitchen and mezzanine floor. The rated floor area is 759.5  $\,m^2.$ 