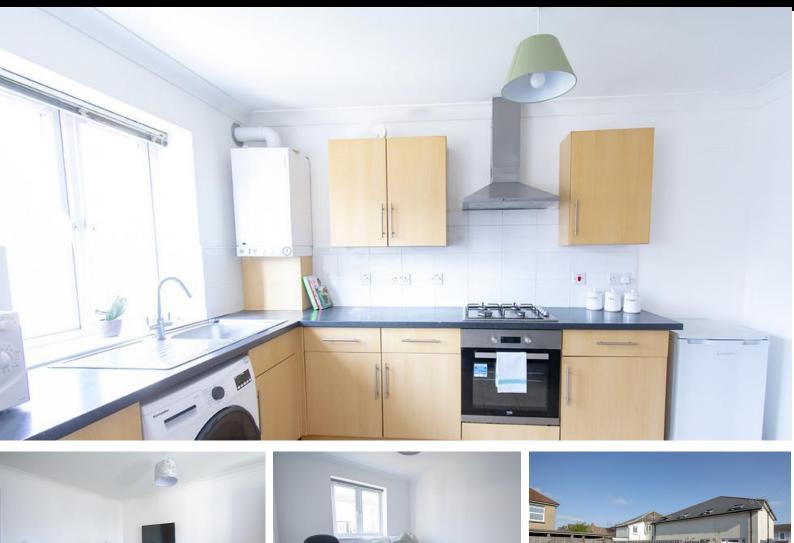

## **Description:**

WINTON: A refurbished (2020) 6 DOUBLE BEDROOM STUDENT HOUSE, offered FULLY FURNISHED. The property benefits from OPEN PLAN KITCHEN/LOUNGE, gas central heating, LOCKS ON BEDROOM DOORS & bike shed. Kitchen has gas hob, electric oven, fridge/freezer, fridge, freezer, washer/dryer & microwave. UPVC DOUBLE GLAZED THROUGHOUT. 2 x shower rooms, with shower cubicle, overhead mixer shower attachment, wash hand basin & WC. TV INCLUDED. Patio rear garden & OFF ROAD PARKING FOR 2 CARS. 12 month tenancy. \*\*\*Landlord Self Manages\*\*\* Council Tax Band C.