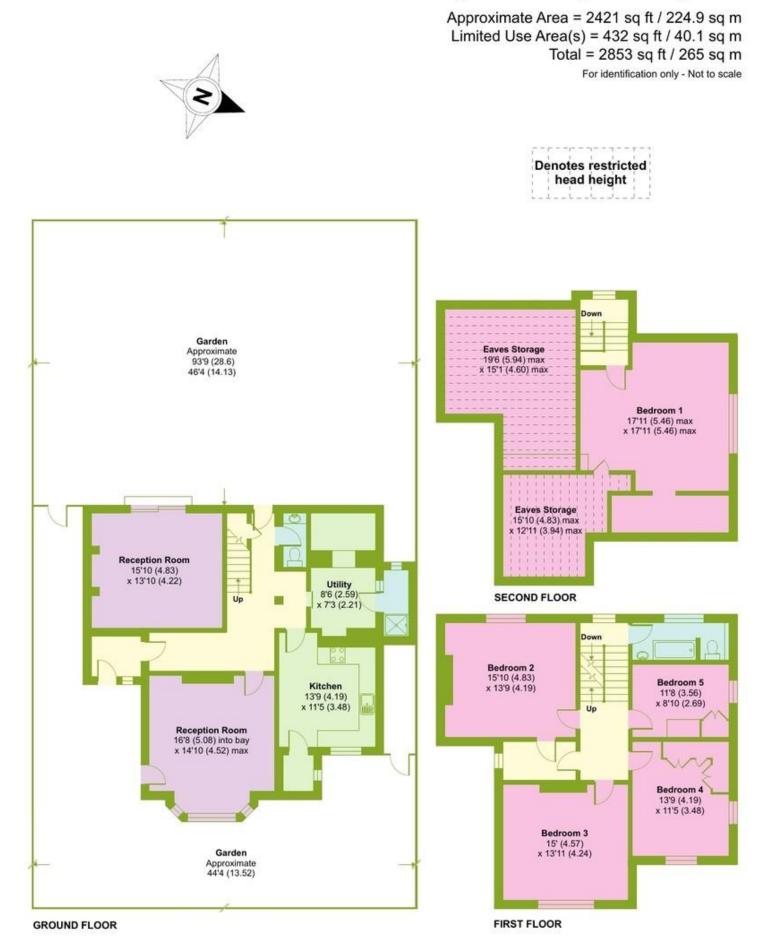

## Wellington Road, Enfield, EN1

Floor plan produced in accordance with RICS Property Measurement Standards incorporating International Property Measurement Standards (IPMS2 Residential). © ntchecom 2024. Produced for Wilkinson Byrne. REF: 1090567