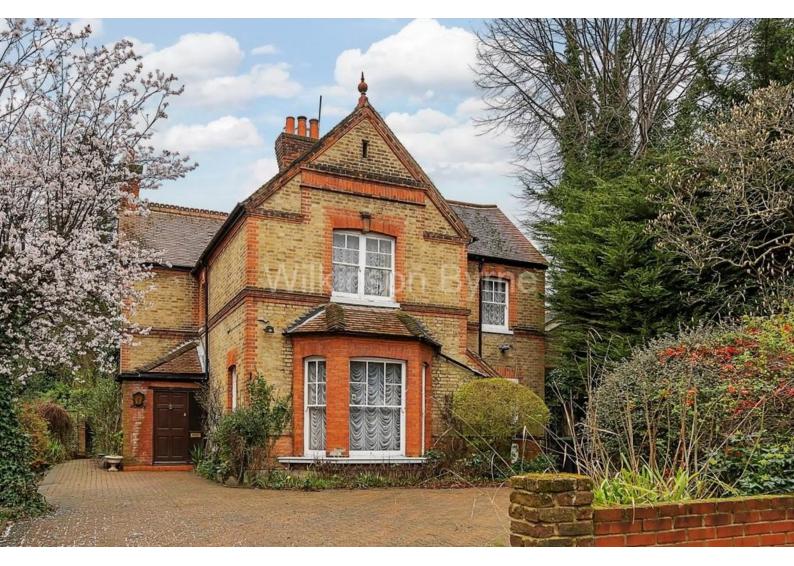

### Wellington Road, EN1 2PF

# £1,299,950 FREEHOLD

This 5-bedroom detached Victorian home is situated in one of the area's most prestigious tree-lined avenues, exuding classic charm and elegance. Boasting numerous period features, this property offers ample potential for extension. Conveniently positioned mere moments away from Bush Hill Park station, with a direct 30-minute commute to Liverpool Street, as well as nearby local shops in Enfield and schools in the surrounding area, the location is highly desirable. Spanning nearly 2800 sqft across three floors, the residence comprises two reception rooms, five bedrooms, and a GF W.C. providing ample space for comfortable living. Additionally, a spacious kitchen with a separate utility room caters to modern convenience. The property further benefits from a sizable driveway, with ample parking space, and a substantial rear garden, perfect for outdoor relaxation and entertainment. This residence presents a rare opportunity to own a spacious and characterful home in a coveted location.