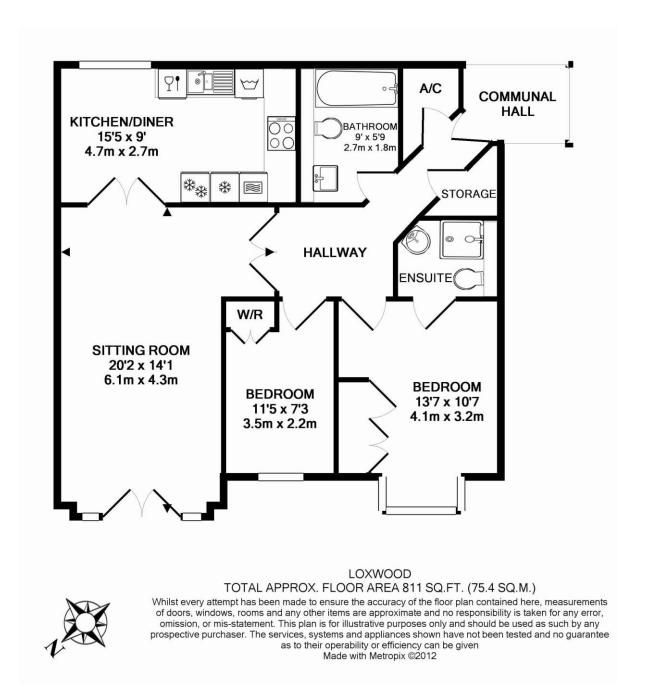

A particular feature of this property is the dual aspect sitting room which features a Juliette balcony to the front elevation of the property. Double doors lead through into a luxuriously fitted modern kitchen/dining room with a high quality built in appliances to include hob, extractor, oven, microwave, fridge/freezer and dishwasher. There is a window in the dining area which faces a southerly aspect, enjoying lots of natural light with views over the well-maintained communal gardens with a fully tiled floor.

The delightful master bedroom has a fitted double and single wardrobe. The master bedroom also benefits from a luxurious en-suite shower room incorporating a white Villeroy & Boch suite with walk in double shower, fully tiled walls and flooring. Bedroom two also benefits from a built in double wardrobe and is currently used as a dressing room. Bedroom two is serviced by a stylish family bathroom finished in a Villeroy & Boch suite which incorporates a double ended bath with fully tiled walls and flooring.