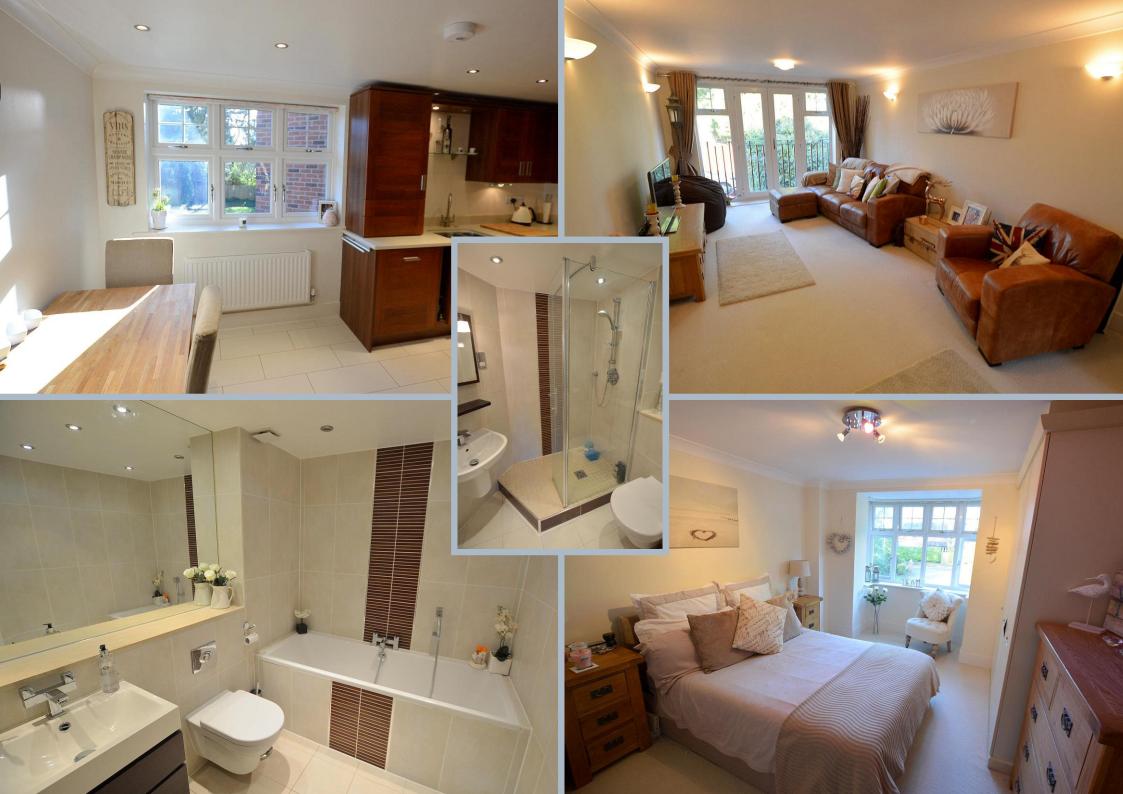

A particular feature of this property is the dual aspect sitting room which features a Juliette balcony to the front elevation of the property. Double doors lead through into a luxuriously fitted modern kitchen/dining room with a high quality built in appliances to include hob, extractor, oven, microwave, fridge/freezer and dishwasher. There is a window in the dining area which faces a southerly aspect, enjoying lots of natural light with views over the well-maintained communal gardens with a fully tiled floor.

The delightful master bedroom has a fitted double and single wardrobe. The master bedroom also benefits from a luxurious en-suite shower room incorporating a white Villeroy & Boch suite with walk in double shower, fully tiled walls and flooring. Bedroom two also benefits from a built in double wardrobe and is currently used as a dressing room. Bedroom two is serviced by a stylish family bathroom finished in a Villeroy & Boch suite which incorporates a double ended bath with fully tiled walls and flooring.