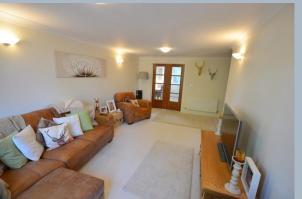

A particular feature of this property is the dual aspect sitting room which features a Juliette balcony to the front elevation of the property. Double doors lead through into a luxuriously fitted modern kitchen/dining room with a high quality built in appliances to include hob, extractor, oven, microwave, fridge/freezer and dishwasher. There is a window in the dining area which faces a southerly aspect, enjoying lots of natural light with views over the well-maintained communal gardens with a fully tiled floor.