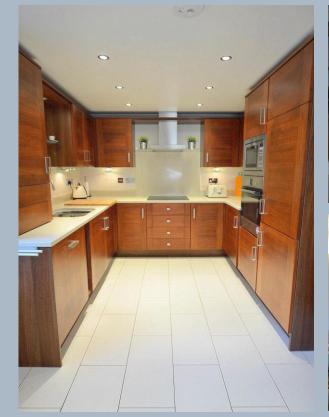

A particular feature of this property is the dual aspect sitting room which features a Juliette balcony to the front elevation of the property. Double doors lead through into a luxuriously fitted modern kitchen/dining room with a high quality built in appliances to include hob, extractor, oven, microwave, fridge/freezer and dishwasher. There is a window in the dining area which faces a southerly aspect, enjoying lots of natural light with views over the well-maintained communal gardens with a fully tiled floor.