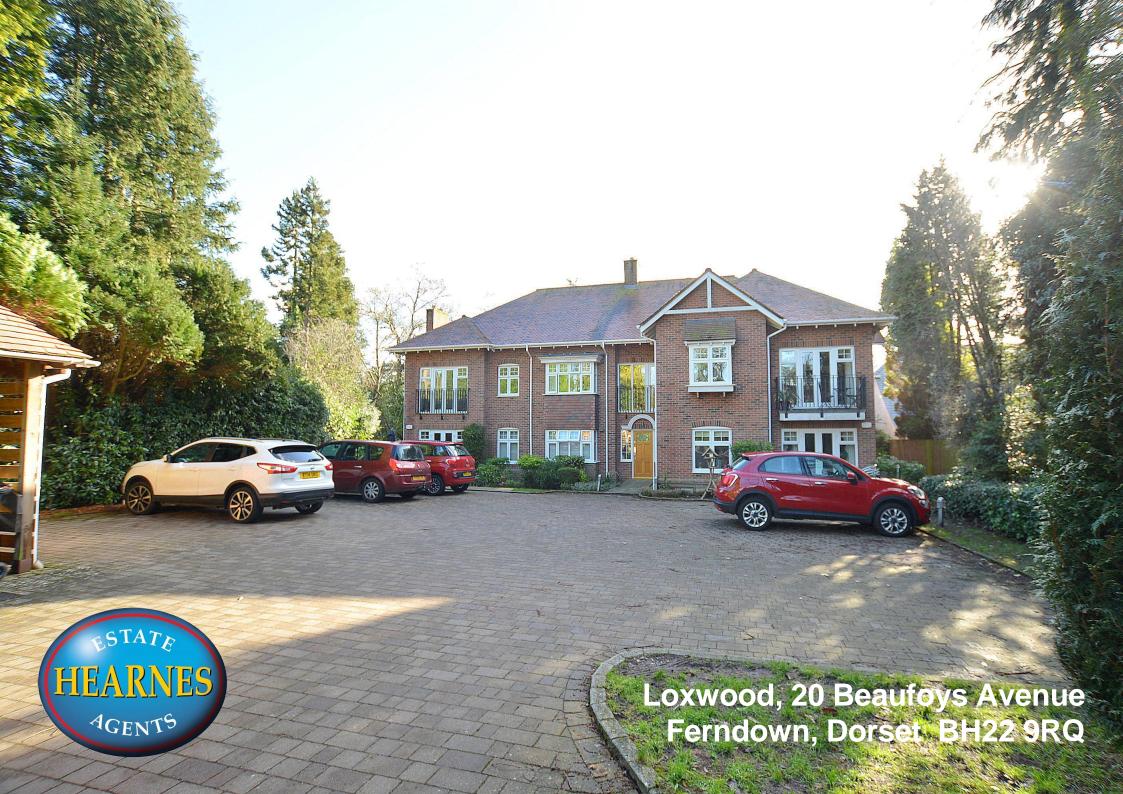

## Loxwood, 20 Beaufoys Avenue, Ferndown, Dorset BH22 9RQ LEASEHOLD (SHARE OF FREEHOLD) PRICE £259,950

An immaculately presented and contemporary two bedroom, two bathroom apartment, in a desirable location within Ferndown.

The property is conveyed with one allocated parking space and ample visitors parking.

The property has recently had a secure communal shed erected in the communal gardens of the property where residents can store bicycles.